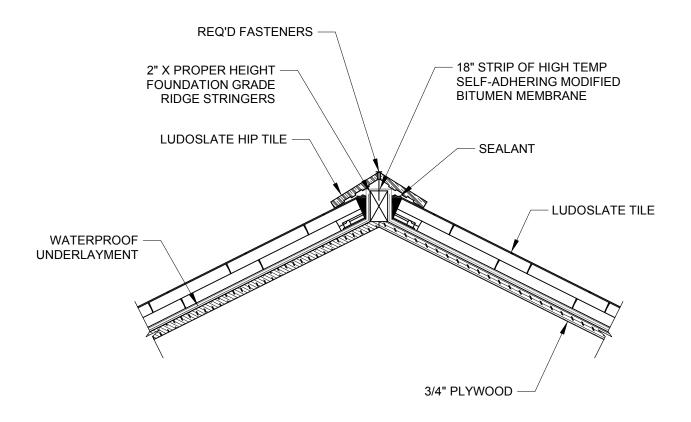

## SECTION AT LUDOSLATE HIP SCALE 1-1/2" = 1'

## **GENERAL NOTES:**

- 1. THIS IS A PROTOTYPICAL DETAIL FOR REVIEW. MODIFICATIONS MAYBE REQUIRED TO MEET PROJECT SPECIFIC REQUIREMENTS.
- 2. LUDOSLATE HIP TILES ARE INSTALLED WITH 3" LAP.
- 3. A BEAD OF SEALANT SHOULD BE APPLIED BETWEEN THE LAP OF EACH HIP TILE.

4757 Tile Plant Road, P.O. BOX 69, New Lexington, OH 43764 Telephone: (888) 582-9052 Fax: (740) 342-1906 www.ludowici.com

| SYSTEM:                  | LudoSlate Tile           |
|--------------------------|--------------------------|
| Detail #:                | LUDOSLATE-200            |
| Description:             | SECTION AT LUDOSLATE HIP |
| Drawing Date:            | 2014.10.01               |
| Scale:                   | 1-1/2" = 1'-0"           |
| Ludowici N A Reference # | LudoSlate LUDOSI ATF-200 |