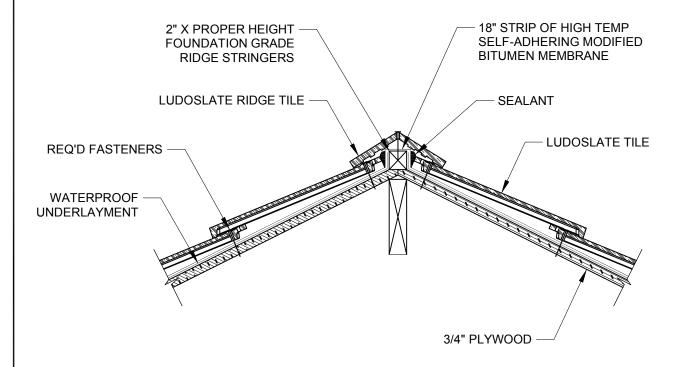

## SECTION AT LUDOSLATE RIDGE SCALE 1-1/2" = 1'

## **GENERAL NOTES:**

- 1. THIS IS A PROTOTYPICAL DETAIL FOR REVIEW. MODIFICATIONS MAYBE REQUIRED TO MEET PROJECT SPECIFIC REQUIREMENTS.
- 2. MINIMUM 2-1/4" HEADLAP REQUIRED.
- 3. A BEAD OF SEALANT SHOULD BE APPLIED BETWEEN THE LAP OF EACH RIDGE TILE.

4757 Tile Plant Road, P.O. BOX 69, New Lexington, OH 43764 Telephone: (888) 582-9052 Fax: (740) 342-1906 www.ludowici.com

|  | SYSTEM:                    | LudoSlate Tile             |
|--|----------------------------|----------------------------|
|  | Detail #:                  | LUDOSLATE-300              |
|  | Description:               | SECTION AT LUDOSLATE RIDGE |
|  | Drawing Date:              | 2014.10.01                 |
|  | Scale:                     | 1-1/2" = 1'-0"             |
|  | Ludowici N.A. Reference #: | LudoSlate LUDOSLATE-300    |