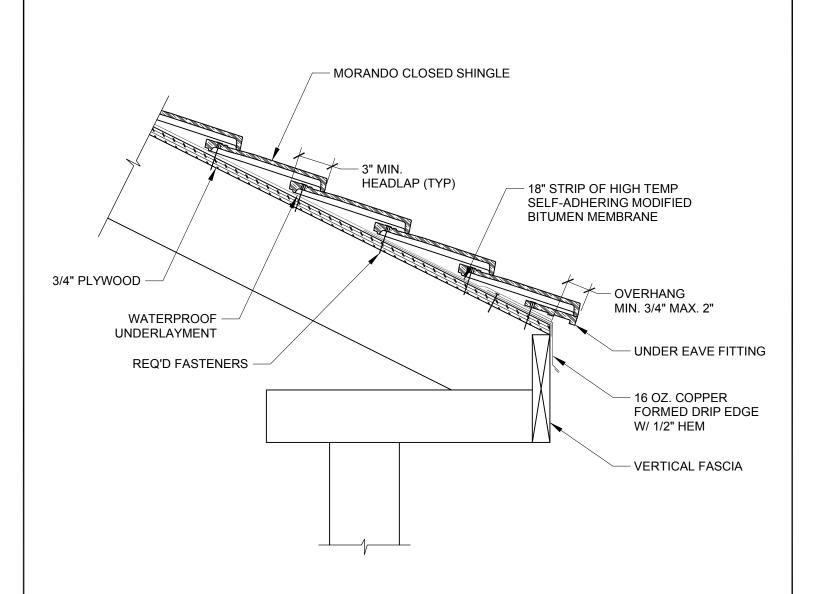

## SECTION AT EAVE WITH UNDER EAVE SCALE 1-1/2" = 1'

## **GENERAL NOTES:**

- 1. THIS IS A PROTOTYPICAL DETAIL FOR REVIEW. MODIFICATIONS MAYBE REQUIRED TO MEET PROJECT SPECIFIC REQUIREMENTS.
- 2. MINIMUM 3" HEADLAP REQUIRED.

4757 Tile Plant Road, P.O. BOX 69, New Lexington, OH 43764 Telephone: (888) 582-9052 Fax: (740) 342-1906 www.ludowici.com

| SYSTEM:                                                         | Morando Closed Shingle          |
|-----------------------------------------------------------------|---------------------------------|
| Detail #:                                                       | MORANDOCS-100                   |
| Description:                                                    | SECTION AT EAVE WITH UNDER EAVE |
| Drawing Date:                                                   | 2014.10.28                      |
| Scale:                                                          | 1-1/2" = 1'-0"                  |
| Ludowici N.A. Reference #: Morando Closed Shingle MORANDOCS-100 |                                 |