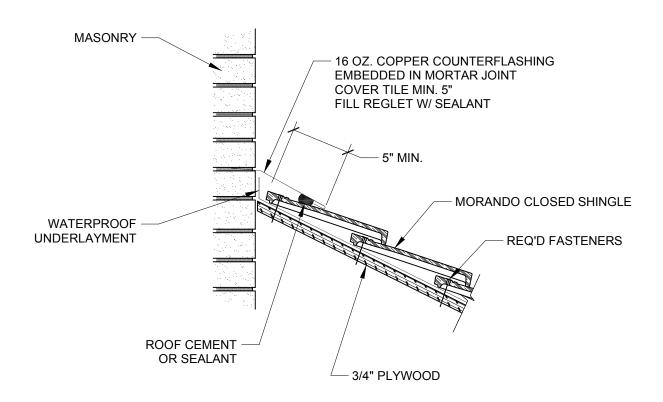

## SECTION AT HEAD WALL

SCALE 1-1/2" = 1

| SYSTEM:                                                         | Morando Closed Shingle |
|-----------------------------------------------------------------|------------------------|
| Detail #:                                                       | MORANDOCS-102          |
| Description:                                                    | SECTION AT HEAD WALL   |
| Drawing Date:                                                   | 2014.10.28             |
| Scale:                                                          | 1-1/2" = 1'-0"         |
| Ludowici N.A. Reference #: Morando Closed Shingle MORANDOCS-102 |                        |