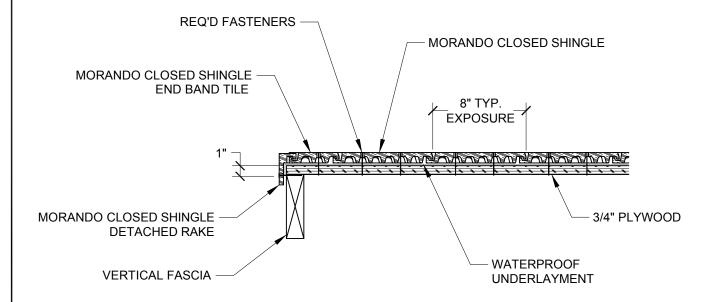

## SECTION AT RAKE EDGE WITH DETACHED RAKE SCALE 1-1/2" = 1'

## **GENERAL NOTES:**

- 1. THIS IS A PROTOTYPICAL DETAIL FOR REVIEW. MODIFICATIONS MAYBE REQUIRED TO MEET PROJECT SPECIFIC REQUIREMENTS.
- 2. WATERPROOF UNDERLAYMENT TURNED DOWN 1" OVER VERTICAL FASCIA.

4757 Tile Plant Road, P.O. BOX 69, New Lexington, OH 43764 Telephone: (888) 582-9052 Fax: (740) 342-1906 www.ludowici.com SYSTEM: Morando Closed Shingle
Detail #: MORANDOCS-103

Description: SECTION AT RAKE EDGE WITH DETACHED RAKE