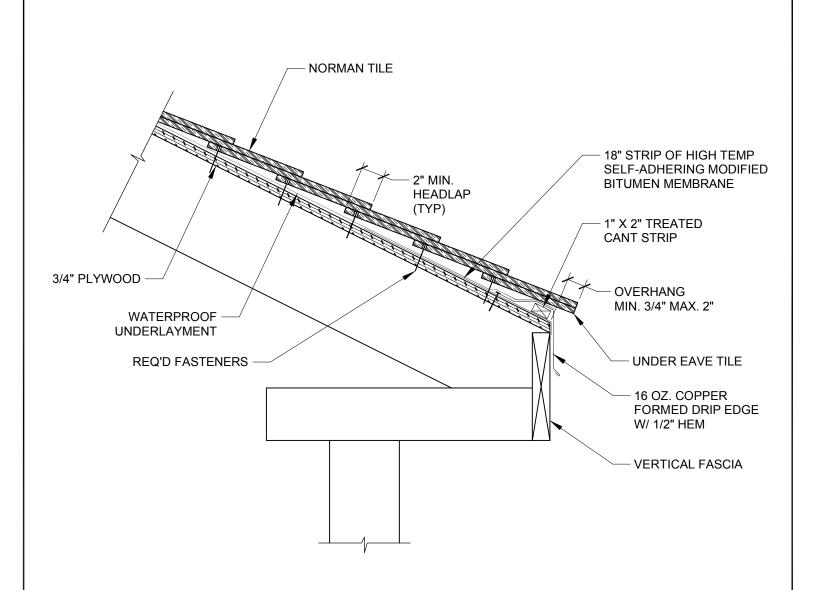

## SECTION AT EAVE

## **GENERAL NOTES:**

- 1. THIS IS A PROTOTYPICAL DETAIL FOR REVIEW. MODIFICATIONS MAYBE REQUIRED TO MEET PROJECT SPECIFIC REQUIREMENTS.
- 2. MINIMUM 2" HEADLAP REQUIRED.

4757 Tile Plant Road, P.O. BOX 69, New Lexington, OH 43764 Telephone: (888) 582-9052 Fax: (740) 342-1906 www.ludowici.com

| SYSTEM:                  | Norman Tile             |
|--------------------------|-------------------------|
| Detail #:                | NORMAN-100              |
| Description:             | SECTION AT EAVE         |
| Drawing Date:            | 2014.10.11              |
| Scale:                   | 1-1/2" = 1'-0"          |
| Ludowici N A Reference # | Norman Tile, NORMAN-100 |