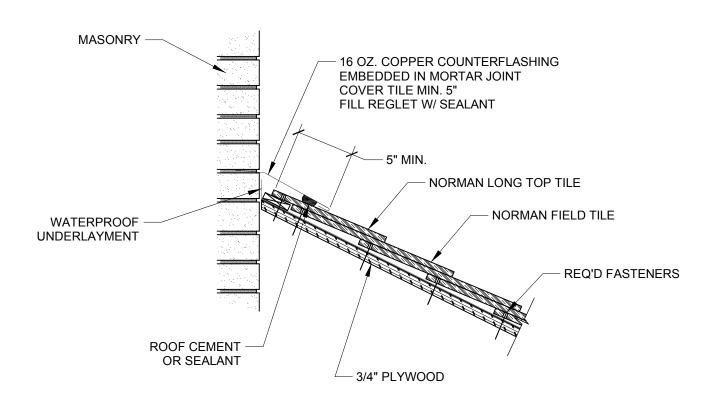

## SECTION AT HEAD WALL

SCALE 1-1/2" = 1

| SYSTEM:                   | Norman Tile            |
|---------------------------|------------------------|
| Detail #:                 | NORMAN-102             |
| Description:              | SECTION AT HEAD WALL   |
| Drawing Date:             | 2014.10.11             |
| Scale:                    | 1-1/2" = 1'-0"         |
| Ludowici N A Reference #* | Norman Tile NORMAN-102 |