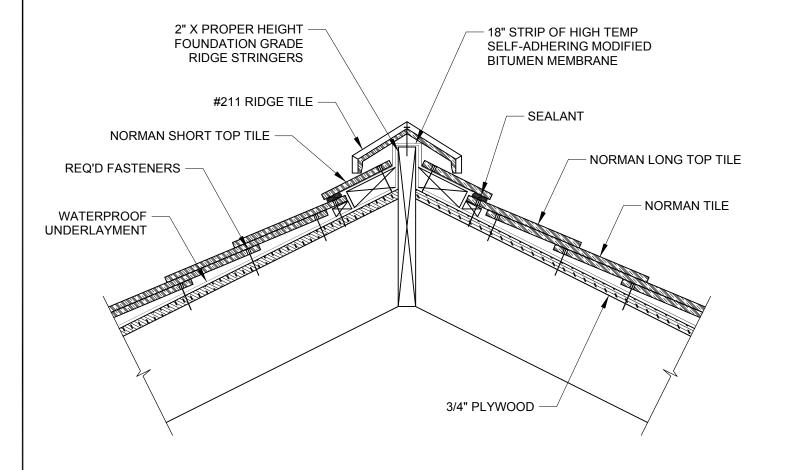

## SECTION AT #211 RIDGE SCALE 1-1/2" = 1'

## **GENERAL NOTES:**

- 1. THIS IS A PROTOTYPICAL DETAIL FOR REVIEW. MODIFICATIONS MAYBE REQUIRED TO MEET PROJECT SPECIFIC REQUIREMENTS.
- 2. MINIMUM 1-1/4" HEADLAP REQUIRED FOR #211 RIDGE.
- 3. A BEAD OF SEALANT SHOULD BE APPLIED BETWEEN THE LAP OF EACH RIDGE TILE.

4757 Tile Plant Road, P.O. BOX 69, New Lexington, OH 43764 Telephone: (888) 582-9052 Fax: (740) 342-1906 www.ludowici.com

| SYSTEM:                    | Norman Tile            |
|----------------------------|------------------------|
| Detail #:                  | NORMAN-301             |
| Description:               | SECTION AT #211 RIDGE  |
| Drawing Date:              | 2014.10.11             |
| Scale:                     | 1-1/2" = 1'-0"         |
| Ludowici N.A. Reference #: | Norman Tile NORMAN-301 |