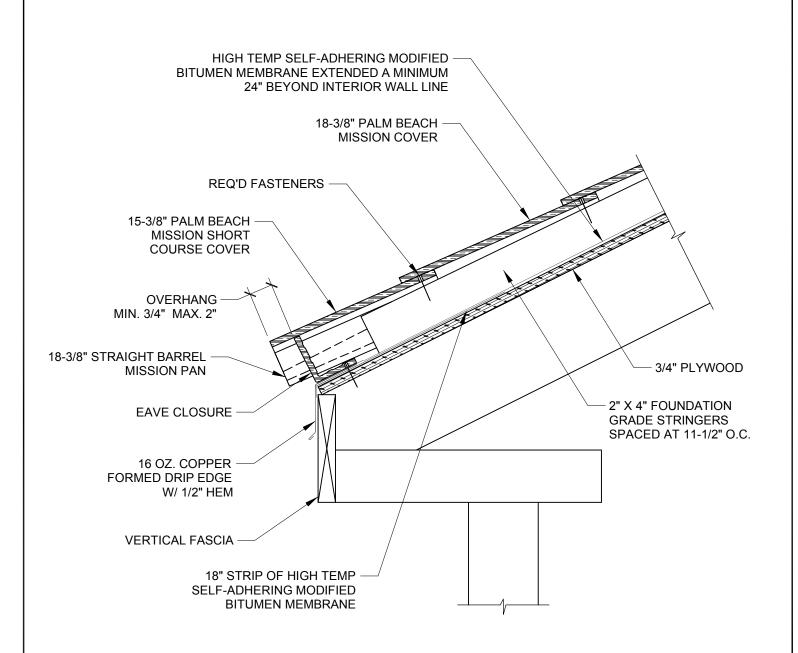

## **SECTION AT EAVE**

SCALF 1-1/2" = 1'

## **GENERAL NOTES:**

- 1. THIS IS A PROTOTYPICAL DETAIL FOR REVIEW. MODIFICATIONS MAYBE REQUIRED TO MEET PROJECT SPECIFIC REQUIREMENTS.
- 2. MINIMUM 3" HEADLAP REQUIRED.

4757 Tile Plant Road, P.O. BOX 69, New Lexington, OH 43764 Telephone: (888) 582-9052 Fax: (740) 342-1906 www.ludowici.com

|  | SYSTEM:                    | 18-3/8" Palm Beach Mission         |
|--|----------------------------|------------------------------------|
|  | Detail #:                  | PBM-100                            |
|  | Description:               | SECTION AT EAVE                    |
|  | Drawing Date:              | 2014.10.21                         |
|  | Scale:                     | 1-1/2" = 1'-0"                     |
|  | Ludowici N.A. Reference #: | 18-3/8" Palm Beach Mission PBM-100 |