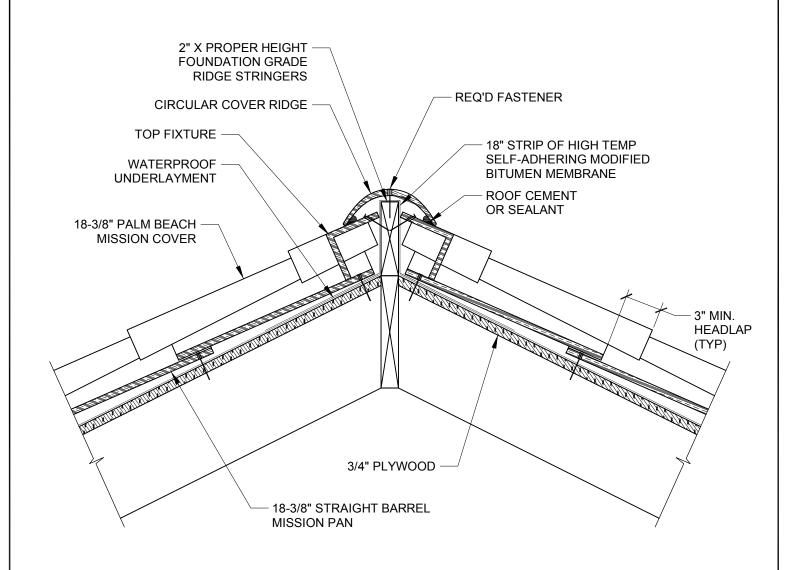

## SECTION AT CIRCULAR COVER RIDGE SCALE 1-1/2" = 1'

## **GENERAL NOTES:**

- THIS IS A PROTOTYPICAL DETAIL FOR REVIEW. MODIFICATIONS MAYBE REQUIRED TO MEET PROJECT SPECIFIC REQUIREMENTS.
- 2. CIRCULAR COVER RIDGE TILES ARE INSTALLED WITH A 3" LAP.
- 3. A BEAD OF SEALANT SHOULD BE APPLIED BETWEEN THE LAP OF EACH RIDGE TILE.

4757 Tile Plant Road, P.O. BOX 69, New Lexington, OH 43764 Telephone: (888) 582-9052 Fax: (740) 342-1906 www.ludowici.com

| SYSTEM:      | 18-3/8" Palm Beach Mission      |
|--------------|---------------------------------|
| Detail #:    | PBM-300                         |
| Description: | SECTION AT CIRCULAR COVER RIDGE |
| Drawing Date | e: 2014.10.21                   |
| Scale:       | 1-1/2" = 1'-0"                  |
|              |                                 |