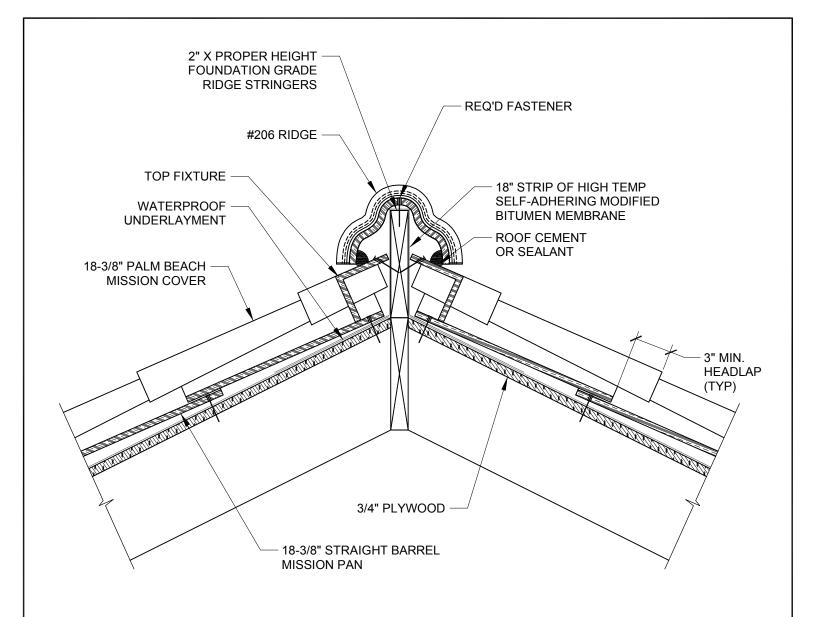

## **SECTION AT #206 RIDGE**

SCALE 1-1/2" = 1'

## **GENERAL NOTES:**

- 1. THIS IS A PROTOTYPICAL DETAIL FOR REVIEW. MODIFICATIONS MAYBE REQUIRED TO MEET PROJECT SPECIFIC REQUIREMENTS.
- 2. #206 RIDGE TILES ARE INSTALLED WITH A 1-3/4" LAP.
- 3. A BEAD OF SEALANT SHOULD BE APPLIED BETWEEN THE LAP OF EACH RIDGE TILE.

4757 Tile Plant Road, P.O. BOX 69, New Lexington, OH 43764 Telephone: (888) 582-9052 Fax: (740) 342-1906 www.ludowici.com

| SYSTEM:                    | 18-3/8" Palm Beach Mission         |
|----------------------------|------------------------------------|
| Detail #:                  | PBM-302                            |
| Description:               | SECTION AT #206 RIDGE              |
| Drawing Date:              | 2014.10.21                         |
| Scale:                     | 1-1/2" = 1'-0"                     |
| Ludowici N.A. Reference #: | 18-3/8" Palm Beach Mission PBM-302 |