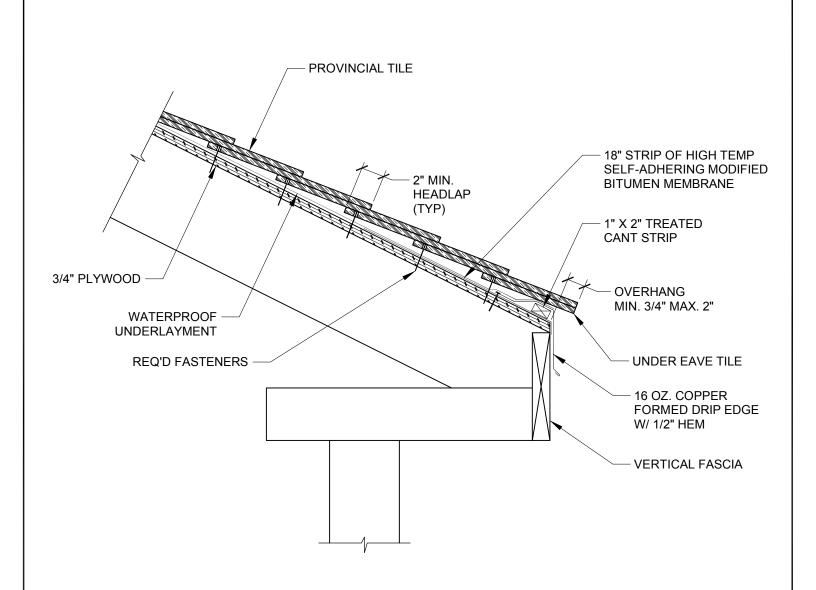

## SECTION AT EAVE

## **GENERAL NOTES:**

- 1. THIS IS A PROTOTYPICAL DETAIL FOR REVIEW. MODIFICATIONS MAYBE REQUIRED TO MEET PROJECT SPECIFIC REQUIREMENTS.
- 2. MINIMUM 2" HEADLAP REQUIRED.

4757 Tile Plant Road, P.O. BOX 69, New Lexington, OH 43764 Telephone: (888) 582-9052 Fax: (740) 342-1906 www.ludowici.com

| SYSTEM:                    | Provincial Tile                |
|----------------------------|--------------------------------|
| Detail #:                  | PROVINCIAL-100                 |
| Description:               | SECTION AT EAVE                |
| Drawing Date:              | 2014.10.11                     |
| Scale:                     | 1-1/2" = 1'-0"                 |
| Ludowici N.A. Reference #: | Provincial Tile PROVINCIAL-100 |