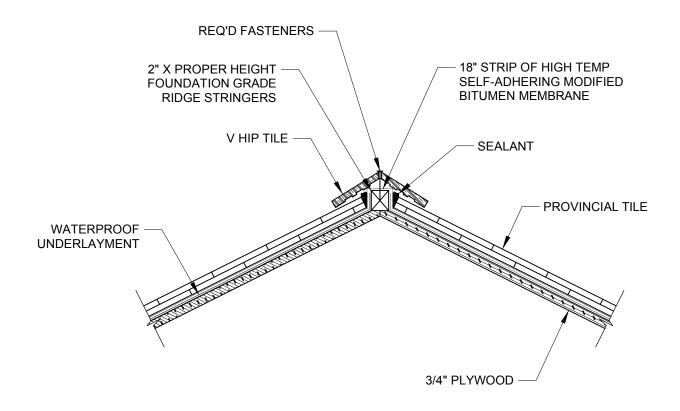

## SECTION AT V HIP SCALE 1-1/2" = 1'

## **GENERAL NOTES:**

- 1. THIS IS A PROTOTYPICAL DETAIL FOR REVIEW. MODIFICATIONS MAYBE REQUIRED TO MEET PROJECT SPECIFIC REQUIREMENTS.
- 2. MINIMUM 2-1/4" HEADLAP REQUIRED FOR V HIP.
- 3. A BEAD OF SEALANT SHOULD BE APPLIED BETWEEN THE LAP OF EACH HIP TILE.

4757 Tile Plant Road, P.O. BOX 69, New Lexington, OH 43764 Telephone: (888) 582-9052 Fax: (740) 342-1906 www.ludowici.com

| SYSTEM:                    | Provincial Tile                |
|----------------------------|--------------------------------|
| Detail #:                  | PROVINCIAL-200                 |
| Description:               | SECTION AT V HIP               |
| Drawing Date:              | 2014.10.11                     |
| Scale:                     | 1-1/2" = 1'-0"                 |
| Ludowici N.A. Reference #: | Provincial Tile PROVINCIAL-200 |