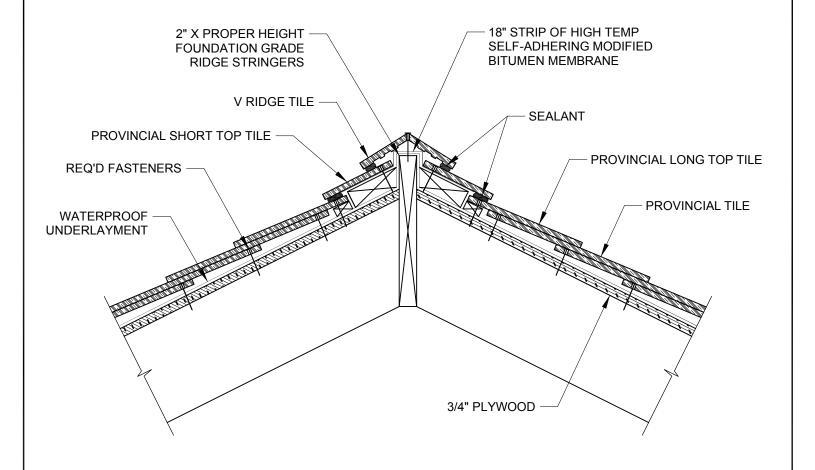

## SECTION AT V RIDGE SCALE 1-1/2" = 1'

## **GENERAL NOTES:**

- 1. THIS IS A PROTOTYPICAL DETAIL FOR REVIEW. MODIFICATIONS MAYBE REQUIRED TO MEET PROJECT SPECIFIC REQUIREMENTS.
- 2. MINIMUM 2-1/4" HEADLAP REQUIRED FOR V RIDGE.
- 3. A BEAD OF SEALANT SHOULD BE APPLIED BETWEEN THE LAP OF EACH RIDGE TILE.

4757 Tile Plant Road, P.O. BOX 69, New Lexington, OH 43764 Telephone: (888) 582-9052 Fax: (740) 342-1906 www.ludowici.com

| SYSTEM:                    | Provincial Tile                |
|----------------------------|--------------------------------|
| Detail #:                  | PROVINCIAL-300                 |
| Description:               | SECTION AT V RIDGE             |
| Drawing Date:              | 2014.10.11                     |
| Scale:                     | 1-1/2" = 1'-0"                 |
| Ludowici N.A. Reference #: | Provincial Tile PROVINCIAL-300 |