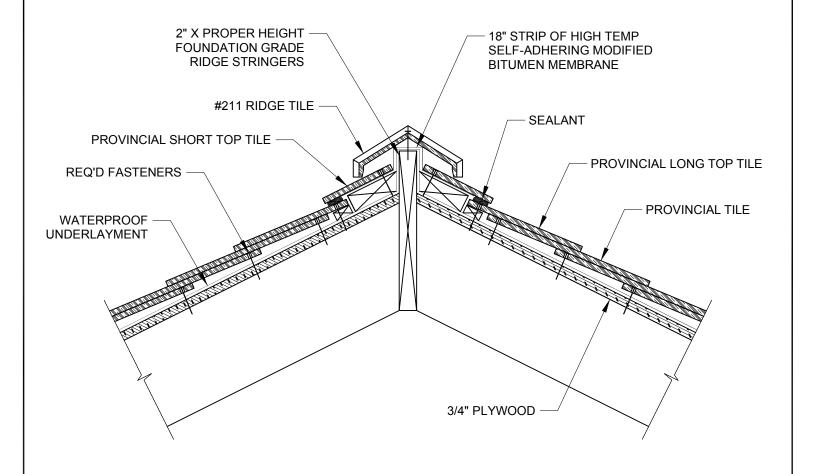

## SECTION AT #211 RIDGE

SCALE 1-1/2" = 1'

## **GENERAL NOTES:**

- 1. THIS IS A PROTOTYPICAL DETAIL FOR REVIEW. MODIFICATIONS MAYBE REQUIRED TO MEET PROJECT SPECIFIC REQUIREMENTS.
- 2. MINIMUM 1-1/4" HEADLAP REQUIRED FOR #211 RIDGE.
- 3. A BEAD OF SEALANT SHOULD BE APPLIED BETWEEN THE LAP OF EACH RIDGE TILE.