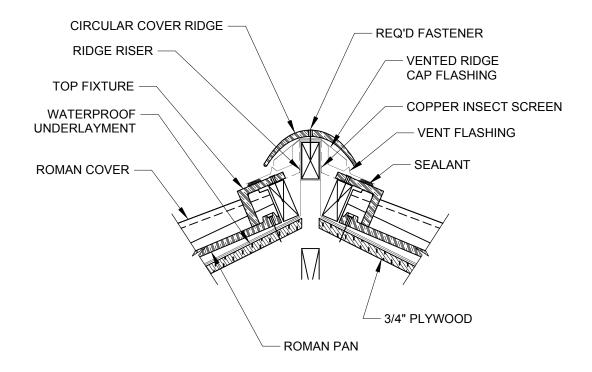

## SECTION AT CIRCULAR COVER VENTED RIDGE

SCALE 1-1/2" = 1'

VENTED RIDGE CAP FLASHING

**VENT FLASHING** 

## **GENERAL NOTES:**

- THIS IS A PROTOTYPICAL DETAIL FOR REVIEW. MODIFICATIONS MAYBE REQUIRED TO MEET PROJECT SPECIFIC REQUIREMENTS.
- 2. CIRCULAR COVER RIDGE TILES ARE INSTALLED WITH A 3" LAP.
- 3. A BEAD OF SEALANT SHOULD BE APPLIED BETWEEN THE LAP OF EACH RIDGE TILE.
- 4. VENTED RIDGE CAP FLASHING AND VENT FLASHING ARE FABRICATED BY OTHERS.

4757 Tile Plant Road, P.O. BOX 69, New Lexington, OH 43764 Telephone: (888) 582-9052 Fax: (740) 342-1906 www.ludowici.com

| SYSTEM:                 | Roman Tile                             |
|-------------------------|----------------------------------------|
| Detail #:               | ROMAN-301                              |
| Description:            | SECTION AT CIRCULAR COVER VENTED RIDGE |
| Drawing Date: 2014.10.1 |                                        |
| Scale:                  | 1-1/2" = 1'-0"                         |