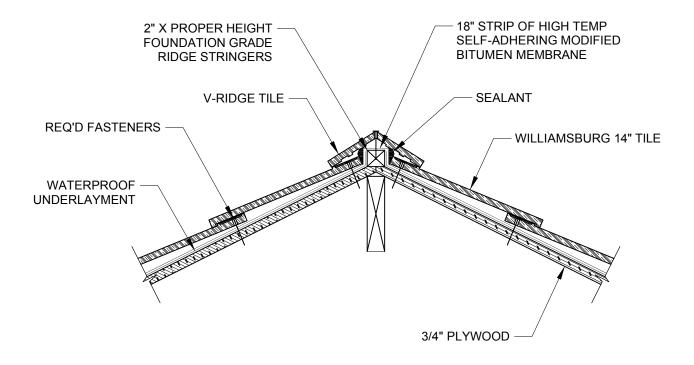

## SECTION AT V-RIDGE

SCALE 1-1/2" = 1'

## **GENERAL NOTES:**

- 1. THIS IS A PROTOTYPICAL DETAIL FOR REVIEW. MODIFICATIONS MAYBE REQUIRED TO MEET PROJECT SPECIFIC REQUIREMENTS.
- 2. MINIMUM 2-1/4" HEADLAP REQUIRED.
- 3. A BEAD OF SEALANT SHOULD BE APPLIED BETWEEN THE LAP OF EACH RIDGE TILE.

4757 Tile Plant Road, P.O. BOX 69, New Lexington, OH 43764 Telephone: (888) 582-9052 Fax: (740) 342-1906 www.ludowici.com

| SYSTEM:                   | Williamsburg 14" Tile                |
|---------------------------|--------------------------------------|
| Detail #:                 | WILLIAMSBURG14-300                   |
| Description:              | SECTION AT V-RIDGE                   |
| Drawing Date:             | 2014.08.27                           |
| Scale:                    | 1-1/2" = 1'-0"                       |
| Ludowici N.A. Poforonco # | Williamsburg 14" WILLIAMSBLIDG14 200 |