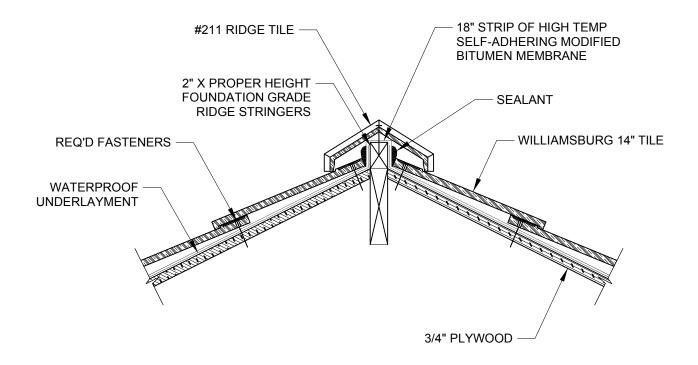

## SECTION AT #211 RIDGE

SCALE 1-1/2" = 1'

## **GENERAL NOTES:**

- 1. THIS IS A PROTOTYPICAL DETAIL FOR REVIEW. MODIFICATIONS MAYBE REQUIRED TO MEET PROJECT SPECIFIC REQUIREMENTS.
- 2. MINIMUM 1-1/4" HEADLAP REQUIRED.
- 3. A BEAD OF SEALANT SHOULD BE APPLIED BETWEEN THE LAP OF EACH RIDGE TILE.

4757 Tile Plant Road, P.O. BOX 69, New Lexington, OH 43764 Telephone: (888) 582-9052 Fax: (740) 342-1906 www.ludowici.com

| SYSTEM:                    | Williamsburg 14" Tile               |
|----------------------------|-------------------------------------|
| Detail #:                  | WILLIAMSBURG14-301                  |
| Description:               | SECTION AT #211 RIDGE               |
| Drawing Date:              | 2014.08.27                          |
| Scale:                     | 1-1/2" = 1'-0"                      |
| Ludowici N.A. Reference #: | Williamshurg 14" WILLIAMSBURG14-301 |