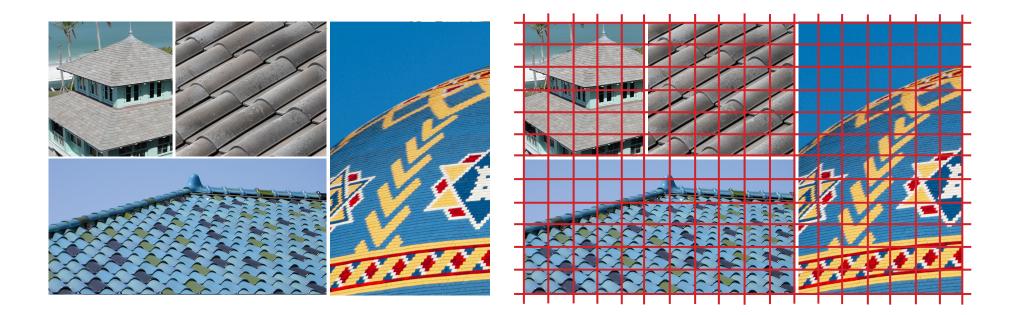

# **PHOTOGRAPHY: GRID**

Ludowici's photography has the ability to tell a story. Using a modular grid, images can be arranged to create a visual narrative.

#### MARGINS

Vertical and horizontal margins should always be at least 1/6 the width of a single module.