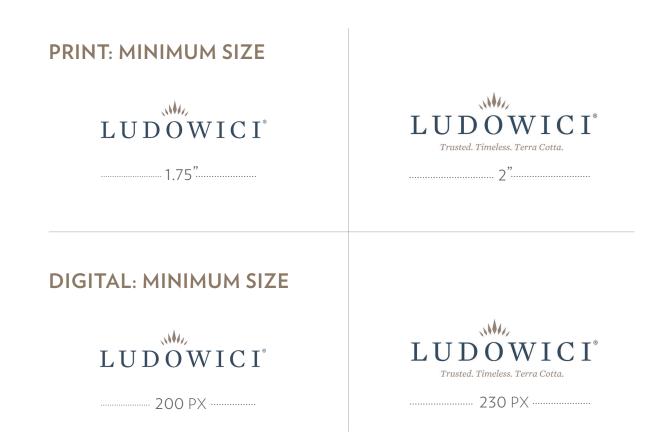

# LOGO: SIZING

To maintain legibility and the integrity of the mark, it should never be sized smaller than the following measurements: