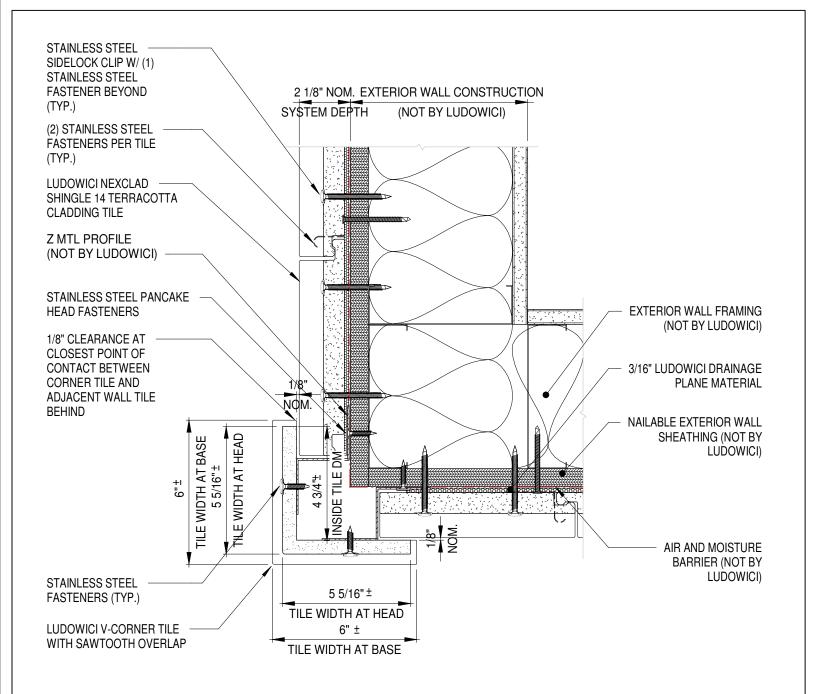

|                                                                                                                                                                                                                                                                                                                                             | SYSTEM:                                        | NeXclad Shingle 14              |
|---------------------------------------------------------------------------------------------------------------------------------------------------------------------------------------------------------------------------------------------------------------------------------------------------------------------------------------------|------------------------------------------------|---------------------------------|
| LUDOWICI®                                                                                                                                                                                                                                                                                                                                   | DETAIL #:                                      | 105                             |
|                                                                                                                                                                                                                                                                                                                                             | Description: EXTERNAL CORNER - 'V' CORNER TILE |                                 |
| Trusted. Timeless. Terra Cotta.                                                                                                                                                                                                                                                                                                             |                                                |                                 |
|                                                                                                                                                                                                                                                                                                                                             | Building Construction:                         | Stud Wall Framing               |
| 4757 Tile Plant Road<br>New Lexington, Ohio 43764                                                                                                                                                                                                                                                                                           | Drawing Date:                                  | 2023.08.25                      |
| Telephone: (800) 945-8453 Fax: (740) 342-0025                                                                                                                                                                                                                                                                                               | Scale:                                         | 3" = 1'-0"                      |
| www.ludowici.com                                                                                                                                                                                                                                                                                                                            | Ludowici Reference #:                          | NeXclad Shingle 14 10s Designer |
| The information contained on this drawing is the property of Ludowici Roof Tile. Any use or reproduction in whole or in part without the express written permission of Ludowici Roof Tile is strictly prohibited.<br>Ludowici Roof Tile, Inc. reserves the right to modify the configuration of item(s) shown without prior written notice. |                                                |                                 |