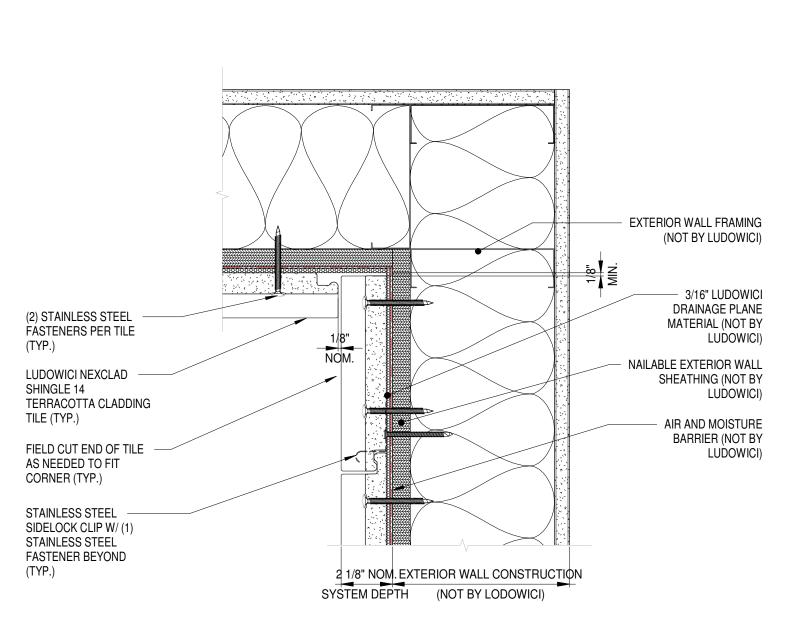

## **GENERAL NOTES:**

- A. EXTERIOR WALL FRAMING MAY BE COLD-FORMED METAL FRAMING (AS SHOWN) OR WOOD STUD FRAMING.
- B. CONDITIONS OF CONSTRUCTION SHOULD BE CONSIDERED WHEN SELECTING NAILABLE WALL SHEATHING.

|                                                                                                                                                                                                                                                                                                                                             | SYSTEM:                                  | NeXclad Shingle 14              |
|---------------------------------------------------------------------------------------------------------------------------------------------------------------------------------------------------------------------------------------------------------------------------------------------------------------------------------------------|------------------------------------------|---------------------------------|
| LUDOWICI®                                                                                                                                                                                                                                                                                                                                   | DETAIL #:                                | 11S                             |
| Trusted. Timeless. Terra Cotta.                                                                                                                                                                                                                                                                                                             | Description: INTERNAL CORNER PLAN DETAIL |                                 |
| Trustea. Timeless. Terra Colla.                                                                                                                                                                                                                                                                                                             | Building Construction:                   | Stud Wall Framing               |
| 4757 Tile Plant Road<br>New Lexington, Ohio 43764                                                                                                                                                                                                                                                                                           | Drawing Date:                            | 2023.08.25                      |
| Telephone: (800) 945-8453 Fax: (740) 342-0025                                                                                                                                                                                                                                                                                               | Scale:                                   | <u> </u>                        |
| www.ludowici.com                                                                                                                                                                                                                                                                                                                            | Ludowici Reference #:                    | NeXclad Shingle 14 11s Designer |
| The information contained on this drawing is the property of Ludowici Roof Tile. Any use or reproduction in whole or in part without the express written permission of Ludowici Roof Tile is strictly prohibited.<br>Ludowici Roof Tile, Inc. reserves the right to modify the configuration of item(s) shown without prior written notice. |                                          |                                 |