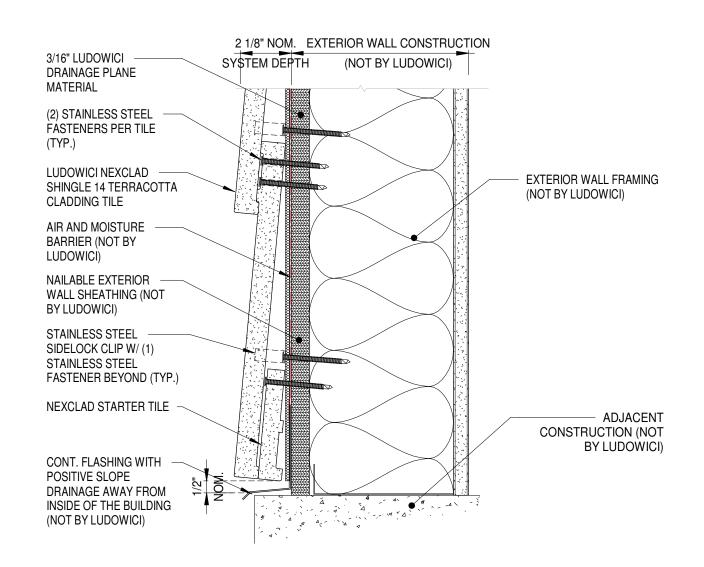

## **GENERAL NOTES:**

- A. EXTERIOR WALL FRAMING MAY BE COLD-FORMED METAL FRAMING (AS SHOWN) OR WOOD STUD FRAMING.
- B. CONDITIONS OF CONSTRUCTION SHOULD BE CONSIDERED WHEN SELECTING NAILABLE WALL SHEATHING.

|                                                                                                                                                                                                                                                                                                                                             | SYSTEM:                                  | NeXclad Shingle 14              |
|---------------------------------------------------------------------------------------------------------------------------------------------------------------------------------------------------------------------------------------------------------------------------------------------------------------------------------------------|------------------------------------------|---------------------------------|
| LUDOWICI®                                                                                                                                                                                                                                                                                                                                   | DETAIL #:                                | 135                             |
|                                                                                                                                                                                                                                                                                                                                             | Description: BASE OF WALL SECTION DETAIL |                                 |
| Trusted. Timeless. Terra Cotta.                                                                                                                                                                                                                                                                                                             |                                          |                                 |
|                                                                                                                                                                                                                                                                                                                                             | Building Construction:                   | Stud Wall Framing               |
| 4757 Tile Plant Road<br>New Lexington, Ohio 43764                                                                                                                                                                                                                                                                                           | Drawing Date:                            | 2023.08.25                      |
| Telephone: (800) 945-8453 Fax: (740) 342-0025                                                                                                                                                                                                                                                                                               | Scale:                                   | 3" = 1'-0"                      |
| www.ludowici.com                                                                                                                                                                                                                                                                                                                            | Ludowici Reference #:                    | NeXclad Shingle 14 13s Designer |
| The information contained on this drawing is the property of Ludowici Roof Tile. Any use or reproduction in whole or in part without the express written permission of Ludowici Roof Tile is strictly prohibited.<br>Ludowici Roof Tile, Inc. reserves the right to modify the configuration of item(s) shown without prior written notice. |                                          |                                 |