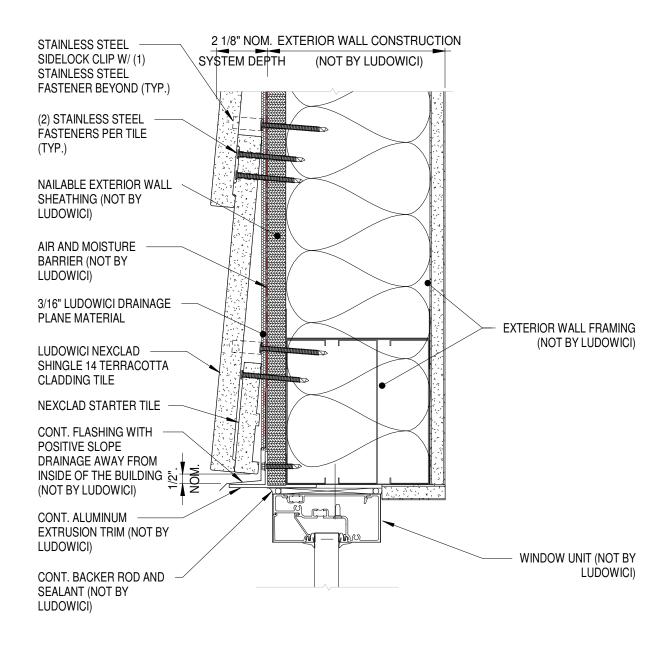

## **GENERAL NOTES:**

- EXTERIOR WALL FRAMING MAY BE COLD-FORMED METAL FRAMING (AS SHOWN) OR WOOD STUD FRAMING.
- B. CONDITIONS OF CONSTRUCTION SHOULD BE CONSIDERED WHEN SELECTING NAILABLE WALL SHEATHING.

Trusted. Timeless. Terra Cotta.

4757 Tile Plant Road New Lexington, Ohio 43764 Telephone: (800) 945-8453 Fax: (740) 342-0025 www.ludowici.com SYSTEM: NeXclad Shingle 14

DETAIL #:

**Description: WINDOW HEAD SECTION** 

Building Construction: Stud Wall Framing

Drawing Date: 2023.08.25 Scale: 3" = 1'-0"

165

Ludowici Reference #: NeXclad Shingle 14 16s Designer

The information contained on this drawing is the property of Ludowici Roof Tile. Any use or reproduction in whole or in part without the express written permission of Ludowici Roof Tile is strictly prohibited.