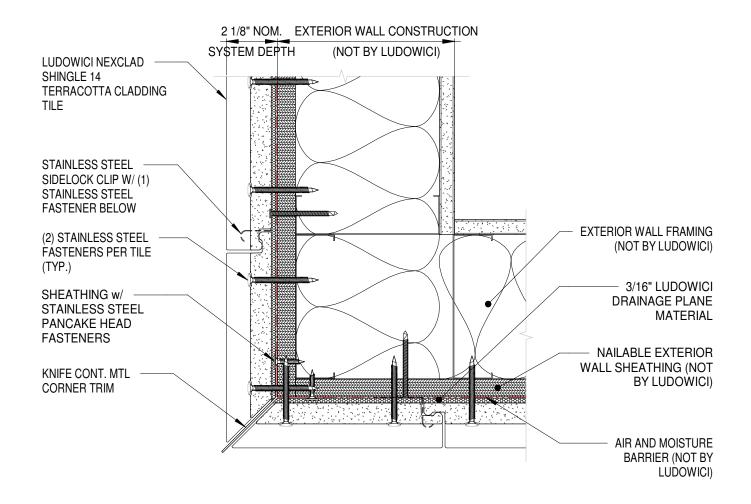

## **GENERAL NOTES:**

- A. EXTERIOR WALL FRAMING MAY BE COLD-FORMED METAL FRAMING (AS SHOWN) OR WOOD STUD FRAMING.
- B. CONDITIONS OF CONSTRUCTION SHOULD BE CONSIDERED WHEN SELECTING NAILABLE WALL SHEATHING.

Trusted. Timeless. Terra Cotta.

4757 Tile Plant Road New Lexington, Ohio 43764 Telephone: (800) 945-8453 Fax: (740) 342-0025 www.ludowici.com SYSTEM:

NeXclad Shingle 14

DETAIL #:

7s

Description: EXTERNAL CORNER PLAN DETAIL - KNIFE MTL CORNER TRIM

**Building Construction:** 

Stud Wall Framing

Drawing Date:

2023.08.25

Scale:

3" = 1'-0"
NeXclad Shingle 14 7s Designer

The information contained on this drawing is the property of Ludowici Roof Tile. Any use or reproduction in whole or in part without the express written permission of Ludowici Roof Tile is strictly prohibited.

Ludowici Roof Tile, Inc. reserves the right to modify the configuration of item(s) shown without prior written notice.

Ludowici Reference #: