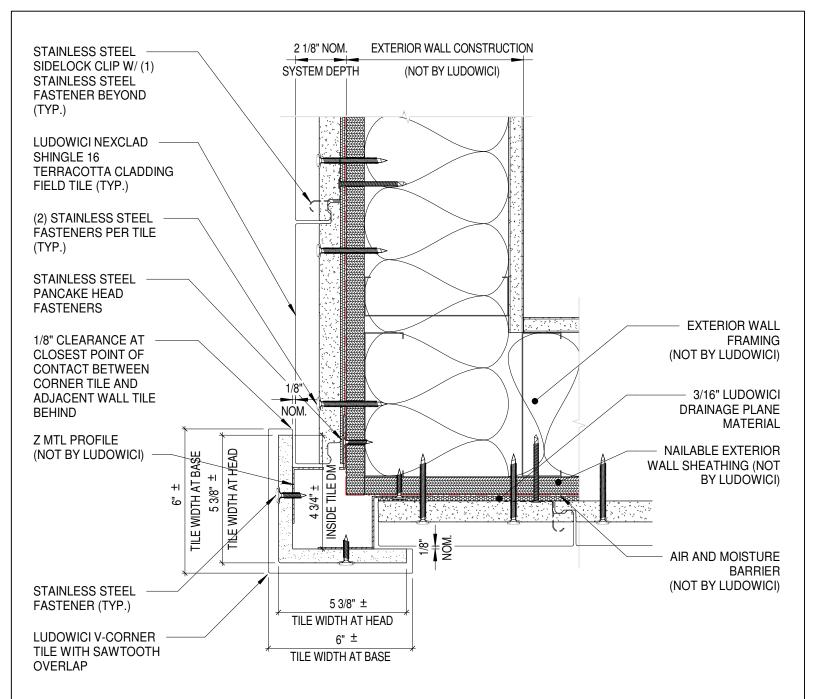

## **GENERAL NOTES:**

- A. EXTERIOR WALL FRAMING MAY BE COLD-FORMED METAL FRAMING (AS SHOWN) OR WOOD STUD FRAMING.
- B. CONDITIONS OF CONSTRUCTION SHOULD BE CONSIDERED WHEN SELECTING NAILABLE WALL SHEATHING

Trusted. Timeless. Terra Cotta.

4757 Tile Plant Road New Lexington, Ohio 43764 Telephone: (800) 945-8453 Fax: (740) 342-0025 www.ludowici.com SYSTEM: NeXclad Shingle 16

DETAIL #: 10s

Description: EXTERNAL CORNER - 'V' CORNER TILE

Building Construction: Stud Wall Framing

Drawing Date: 2023.08.25 Scale: 3" = 1'-0"

Scale: 3" = 1'-0"
Ludowici Reference #: NeXclad Shingle 16 10s Designer

The information contained on this drawing is the property of Ludowici Roof Tile. Any use or reproduction in whole or in part without the express written permission of Ludowici Roof Tile is strictly prohibited.

Ludowici Roof Tile, Inc. reserves the right to modify the configuration of item(s) shown without prior written notice.