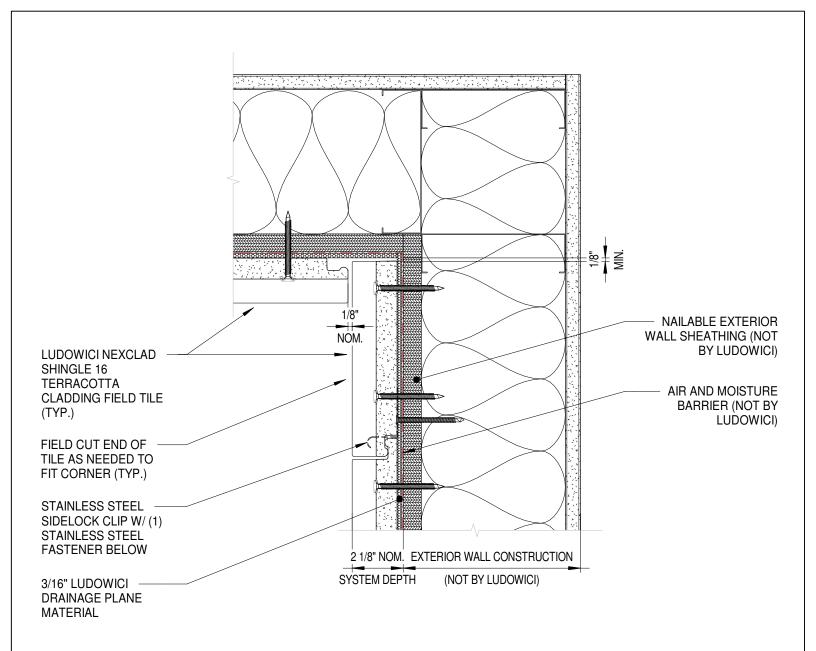

## **GENERAL NOTES:**

- A. EXTERIOR WALL FRAMING MAY BE COLD-FORMED METAL FRAMING (AS SHOWN) OR WOOD STUD FRAMING.
- B. CONDITIONS OF CONSTRUCTION SHOULD BE CONSIDERED WHEN SELECTING NAILABLE WALL SHEATHING

Trusted. Timeless. Terra Cotta.

4757 Tile Plant Road New Lexington, Ohio 43764 Telephone: (800) 945-8453 Fax: (740) 342-0025 www.ludowici.com SYSTEM: NeXclad Shingle 16

DETAIL #: 11S

Description: INTERNAL CORNER PLAN DETAIL

Building Construction: Stud Wall Framing

Drawing Date: 2023.08.25

Scale: 3" = 1'-0"
Ludowici Reference #: NeXclad Shingle 16 11s Designer

The information contained on this drawing is the property of Ludowici Roof Tile. Any use or reproduction in whole or in part without the express written permission of Ludowici Roof Tile is strictly prohibited.