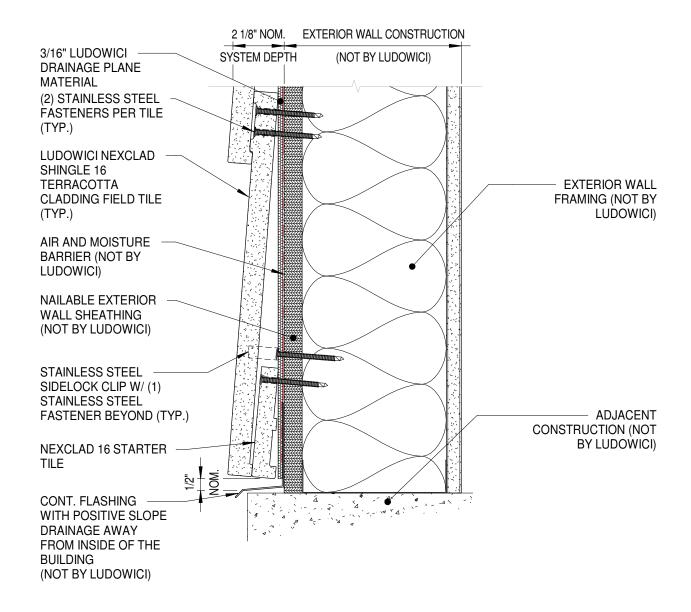

## **GENERAL NOTES:**

- A. EXTERIOR WALL FRAMING MAY BE COLD-FORMED METAL FRAMING (AS SHOWN) OR WOOD STUD FRAMING.
- B. CONDITIONS OF CONSTRUCTION SHOULD BE CONSIDERED WHEN SELECTING NAILABLE WALL SHEATHING

Trusted. Timeless. Terra Cotta.

4757 Tile Plant Road New Lexington, Ohio 43764 Telephone: (800) 945-8453 Fax: (740) 342-0025 www.ludowici.com

SYSTEM: **NeXclad Shingle 16** 

DETAIL #: **13**S

Description: BASE OF WALL SECTION DETAIL

**Building Construction: Stud Wall Framing Drawing Date:** 2023.08.25

Scale: 3" = 1'-0"

NeXclad Shingle 16 13s Designer The information contained on this drawing is the property of Ludowici Roof Tile. Any use or reproduction in whole or in part without the express written permission of Ludowici Roof Tile is strictly prohibited. Ludowici Roof Tile, Inc. reserves the right to modify the configuration of item(s) shown without prior written notice.