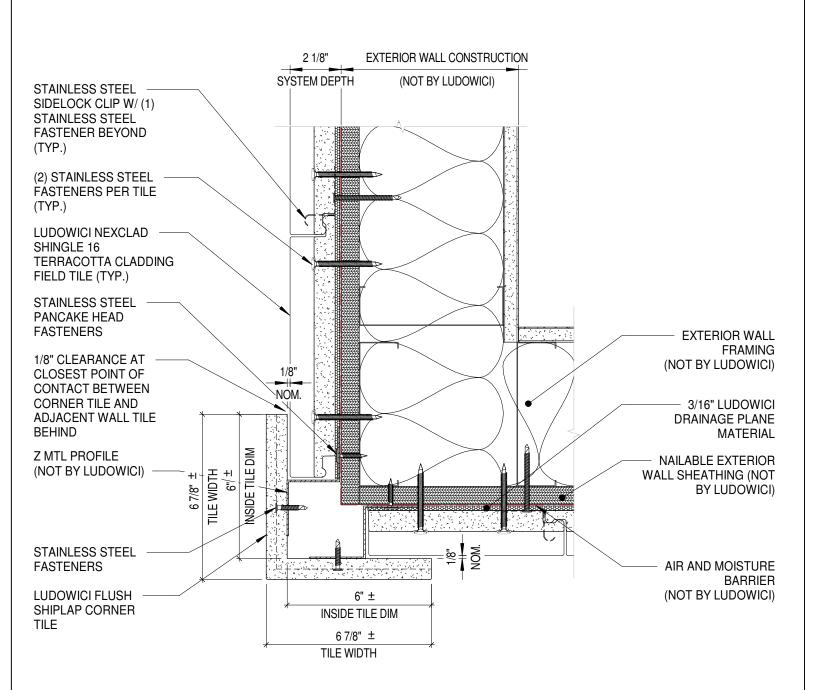

## **GENERAL NOTES:**

- A. EXTERIOR WALL FRAMING MAY BE COLD-FORMED METAL FRAMING (AS SHOWN) OR WOOD STUD FRAMING.
- B. CONDITIONS OF CONSTRUCTION SHOULD BE CONSIDERED WHEN SELECTING NAILABLE WALL SHEATHING

Trusted. Timeless. Terra Cotta.

4757 Tile Plant Road New Lexington, Ohio 43764 Telephone: (800) 945-8453 Fax: (740) 342-0025 www.ludowici.com SYSTEM: NeXclad Shingle 16

|DETAIL #:

9S

Description: EXTERNAL CORNER - SIDING TILE WITH FLUSH OVERLAP

Building Construction: ArmorWall Cladding

Drawing Date:

2023.08.25

Scale:

Ludowici Reference #:

3" = 1'-0"

NeXclad Shingle 16 9s Designer

The information contained on this drawing is the property of Ludowici Roof Tile. Any use or reproduction in whole or in part without the express written permission of Ludowici Roof Tile is strictly prohibited.