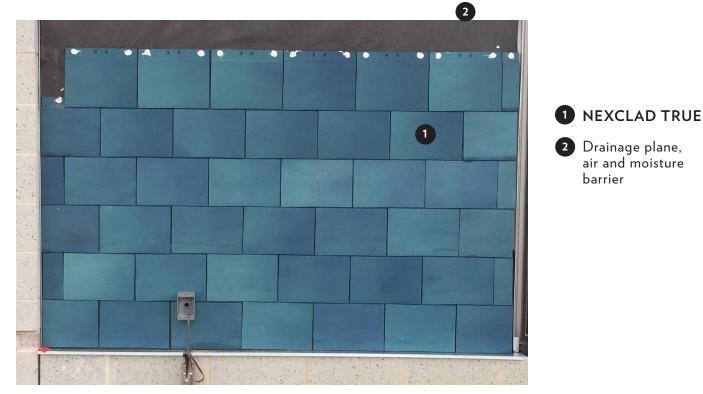

# NEXCLAD TRUE

NeXclad True is the newest terra cotta cladding solution from Ludowici. Designed to install with a flush surface texture, this patented small module terra cotta cladding offers design professionals the durability and customization capabilities of our NeXclad clay tile with the sleek streamlined look of a flush panel.

## NEXCLAD TRUE

Not shown: Nailable exterior grade sheathing