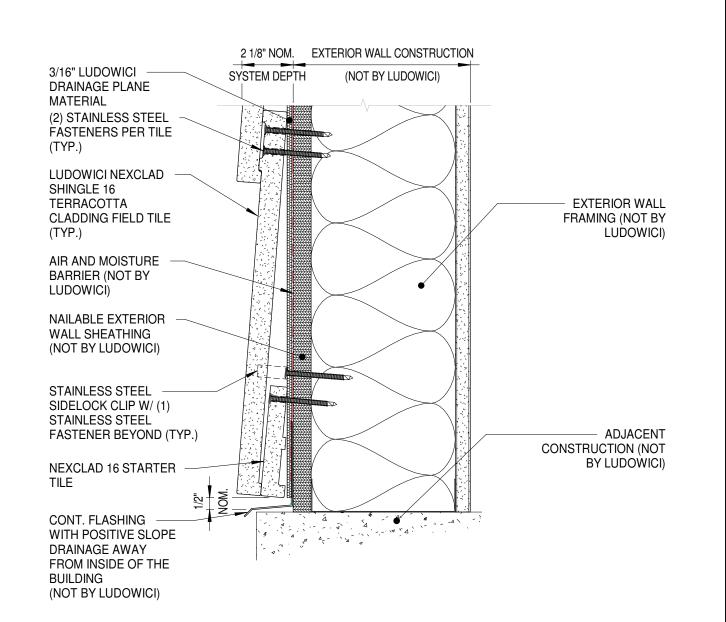

## **GENERAL NOTES:**

- A. EXTERIOR WALL FRAMING MAY BE COLD-FORMED METAL FRAMING (AS SHOWN) OR WOOD STUD FRAMING.
- B. CONDITIONS OF CONSTRUCTION SHOULD BE CONSIDERED WHEN SELECTING NAILABLE WALL SHEATHING

|                                                                                                                                                                                                                                                                                                                                             | SYSTEM:                                  | NeXclad Shingle 16              |
|---------------------------------------------------------------------------------------------------------------------------------------------------------------------------------------------------------------------------------------------------------------------------------------------------------------------------------------------|------------------------------------------|---------------------------------|
| LUDOWICI®                                                                                                                                                                                                                                                                                                                                   | DETAIL #:                                | 13s                             |
|                                                                                                                                                                                                                                                                                                                                             | Description: BASE OF WALL SECTION DETAIL |                                 |
| Trusted. Timeless. Terra Cotta.                                                                                                                                                                                                                                                                                                             |                                          |                                 |
|                                                                                                                                                                                                                                                                                                                                             | Building Construction:                   | Stud Wall Framing               |
| 4757 Tile Plant Road<br>New Lexington, Ohio 43764                                                                                                                                                                                                                                                                                           | Drawing Date:                            | 2023.08.25                      |
| Telephone: (800) 945-8453 Fax: (740) 342-0025                                                                                                                                                                                                                                                                                               | Scale:                                   | 3" = 1'-0"                      |
| www.ludowici.com                                                                                                                                                                                                                                                                                                                            | Ludowici Reference #:                    | NeXclad Shingle 16 13s Designer |
| The information contained on this drawing is the property of Ludowici Roof Tile. Any use or reproduction in whole or in part without the express written permission of Ludowici Roof Tile is strictly prohibited.<br>Ludowici Roof Tile, Inc. reserves the right to modify the configuration of item(s) shown without prior written notice. |                                          |                                 |