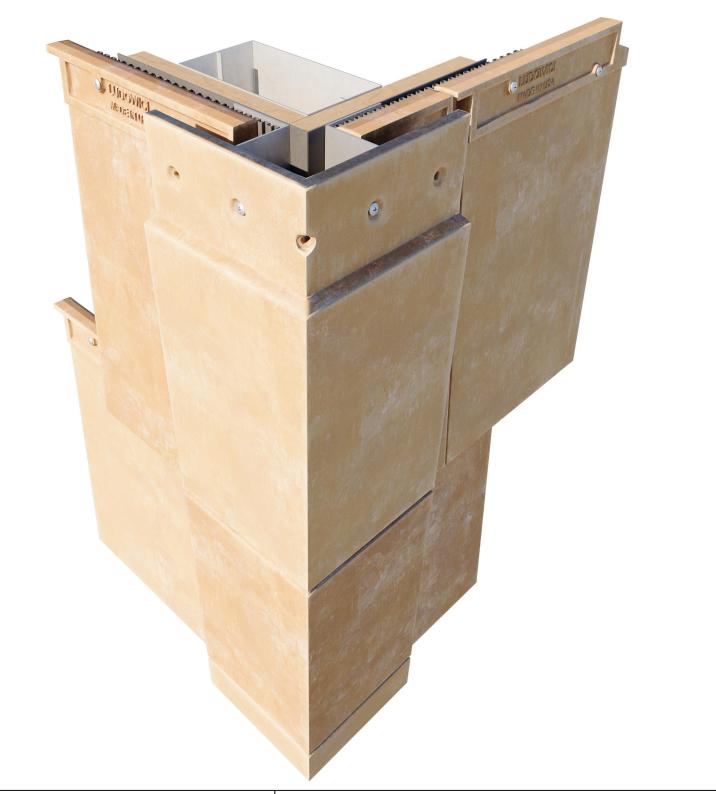

Trusted. Timeless. Terra Cotta.

4757 Tile Plant Road New Lexington, Ohio 43764 Telephone: (800) 945-8453 Fax: (740) 342-0025 www.ludowici.com SYSTEM: NeXclad Shingle 16

DETAIL #:

9axo

Description: EXTERNAL CORNER - SIDING TILE WITH FLUSH OVERLAP - AXONOMETRIC

**Building Construction:** 

ArmorWall Cladding

Drawing Date:

2023.08.25

Scale:

Ludowici Reference #:

NeXclad Shingle 16 9axo Designer

The information contained on this drawing is the property of Ludowici Roof Tile. Any use or reproduction in whole or in part without the express written permission of Ludowici Roof Tile is strictly prohibited.