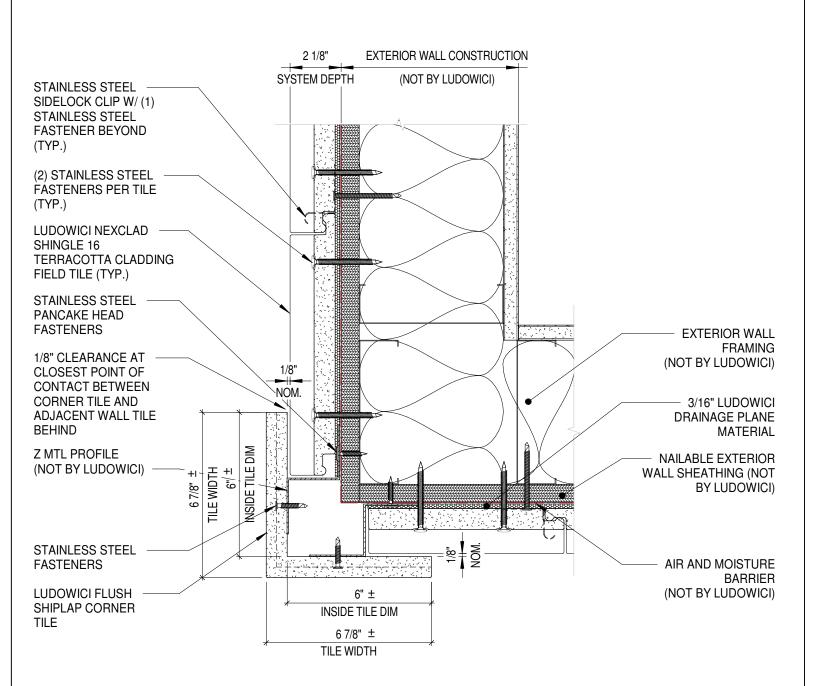

Trusted. Timeless. Terra Cotta.

4757 Tile Plant Road New Lexington, Ohio 43764 Telephone: (800) 945-8453 Fax: (740) 342-0025 www.ludowici.com SYSTEM: NeXclad Shingle 16

|DETAIL #:

9s

Description: EXTERNAL CORNER - SIDING TILE WITH FLUSH OVERLAP

Building Construction:

ArmorWall Cladding

Drawing Date:

2023.08.25

Scale:

3" = 1'-0"

www.ludowici.com Ludowici Reference #: NeXclad Shingle 16 9s Designer

The information contained on this drawing is the property of Ludowici Roof Tile. Any use or reproduction in whole or in part without the express written permission of Ludowici Roof Tile is strictly prohibited.

## **GENERAL NOTES:**

- A. EXTERIOR WALL FRAMING MAY BE COLD-FORMED METAL FRAMING (AS SHOWN) OR WOOD STUD FRAMING.
- B. CONDITIONS OF CONSTRUCTION SHOULD BE CONSIDERED WHEN SELECTING NAILABLE WALL SHEATHING