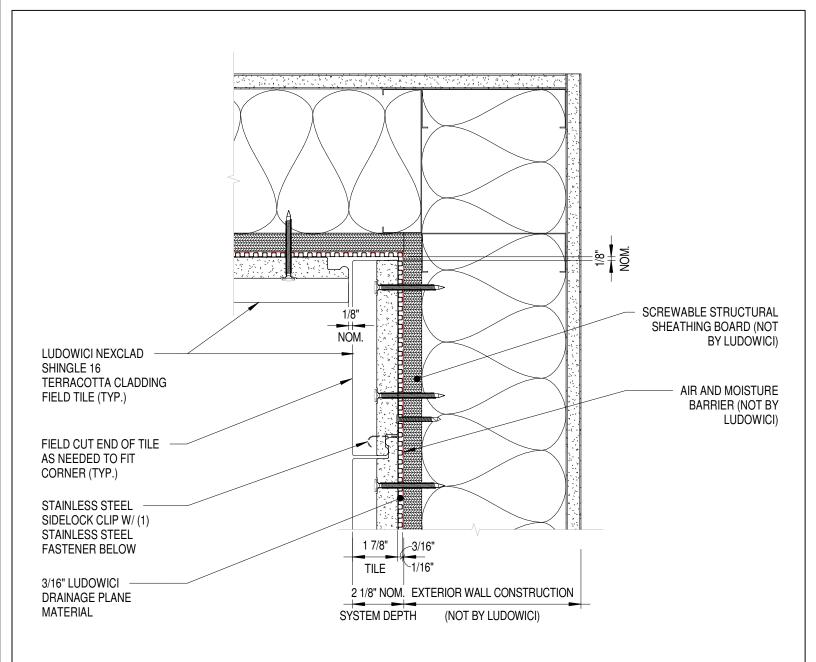

Trusted. Timeless. Terra Cotta.

4757 Tile Plant Road New Lexington, Ohio 43764 Telephone: (800) 945-8453 Fax: (740) 342-0025 www.ludowici.com

SYSTEM:

NeXclad Shingle 16

**11S** 

Description: INTERNAL CORNER PLAN DETAIL

**Building Construction:** 

Stud Wall Framing

Drawing Date:

04.23.2025

Scale:

3" = 1'-0"

Ludowici Reference #:

NeXclad Shingle 16 11s Designer