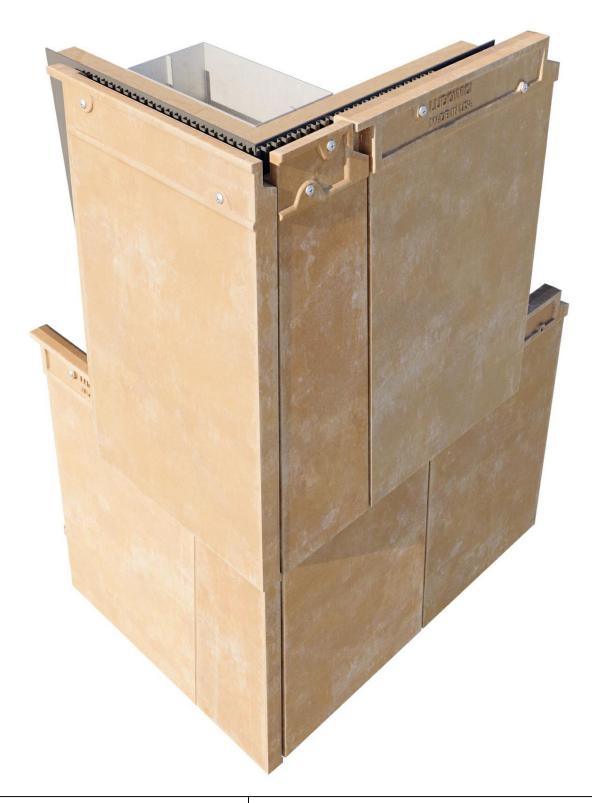

NeXclad Shingle 16

DETAIL #:

захо

Description: EXTERNAL CORNER PLAN DETAIL - TWO-PIECE CORNER TILE AXONOMETRIC

Building Construction: Stud Wall Framing

Drawing Date: 04.23.2025

Scale:

Ludowici Reference #:

NeXclad Shingle 16 3axo.

The information contained on this drawing is the property of Ludowici Roof Tile. Any use or reproduction in whole or in part without the express written permission of Ludowici Roof Tile is strictly prohibited.