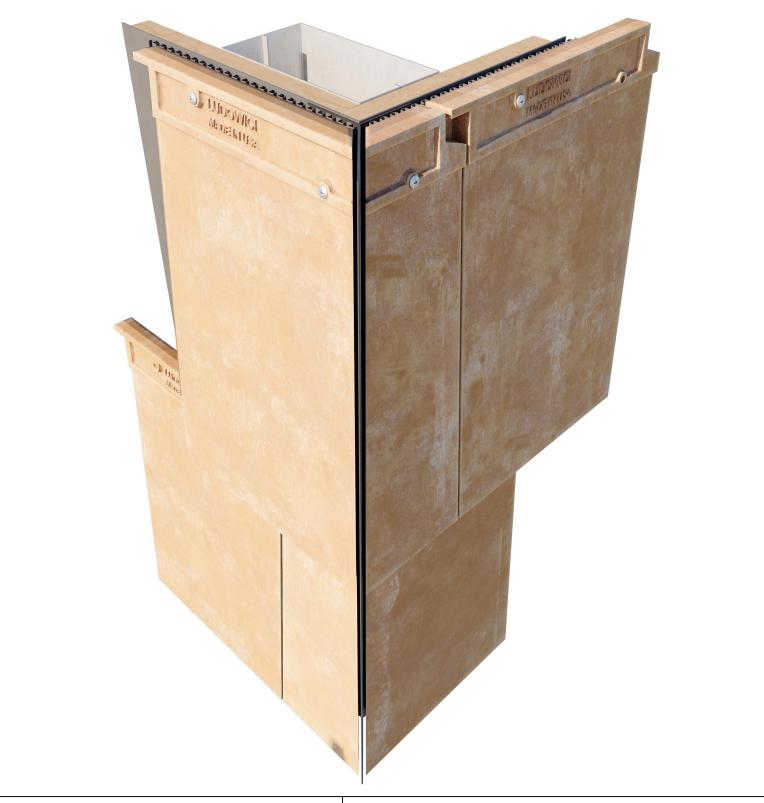

NeXclad Shingle 16

DETAIL #:

захо

Description: EXTERNAL CORNER PLAN DETAIL - TWO-PIECE CORNER TILE AXONOMETRIC

Building Construction: Stud Wall Framing

Drawing Date: 04.23.2025

Scale:

Ludowici Reference #:

NeXclad Shingle 16 3axo.

The information contained on this drawing is the property of Ludowici Roof Tile. Any use or reproduction in whole or in part without the express written permission of Ludowici Roof Tile is strictly prohibited.