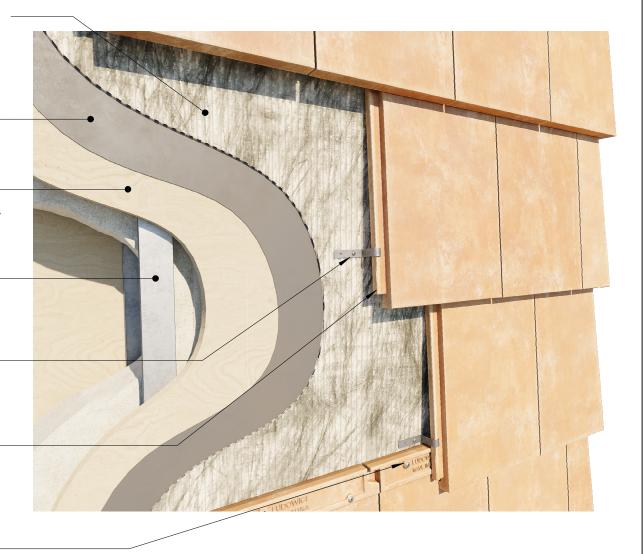

AIR AND MOISTURE BARRIER (NOT BY LUDOWICI)

**SCREWABLE STRUCTURAL** SHEATHING BOARD (NOT BY LUDOWICI)

EXTERIOR WALL FRAMING (NOT BY LUDOWICI)

STAINLESS STEEL SIDELOCK CLIP W/(1) STAINLESS STEEL **FASTENER BEYOND** (TYP.)

LUDOWICI NEXCLAD SHINGLE 16 TERRACOTTA CLADDING FIELD TILE (TYP.)

(2) STAINLESS STEEL **FASTENERS PER TILE** (TYP.)