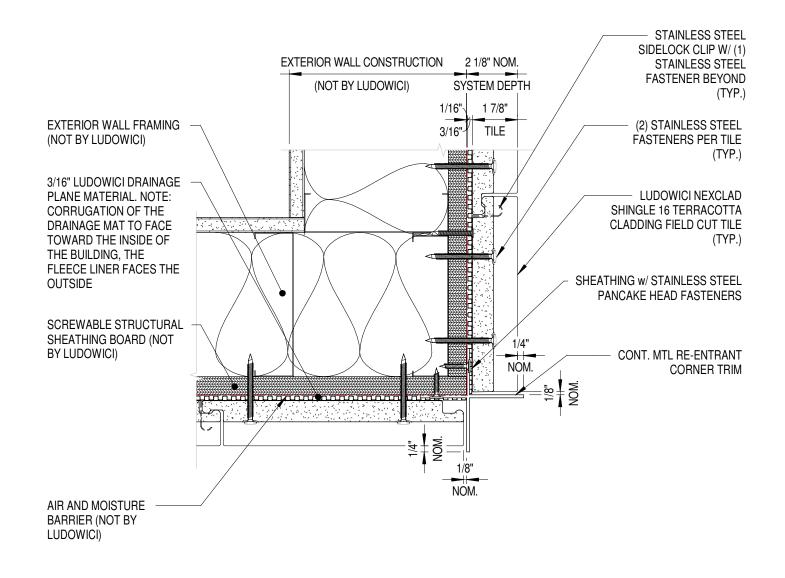

NeXclad Shingle 16

DETAIL #:

4axo

Description: EXTERNAL CORNER - RE-ENTRANT MTL TRIM - AXONOMETRIC

Building Construction:

Stud Wall Framing

Drawing Date:

04.23.2025

Scale:

Ludowici Reference #:

NeXclad Shingle 16 4axo Designer

- A. EXTERIOR WALL FRAMING MAY BE COLD-FORMED METAL FRAMING (AS SHOWN) OR WOOD STUD FRAMING.
- B. CONDITIONS OF CONSTRUCTION SHOULD BE CONSIDERED WHEN SELECTING SCREWABLE WALL SHEATHING.