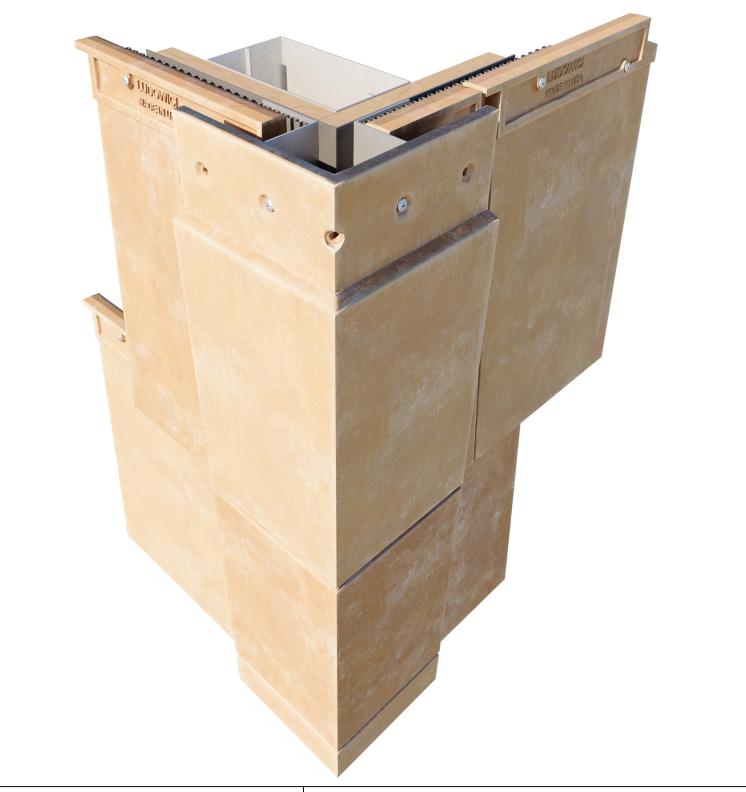

4757 Tile Plant Road New Lexington, Ohio 43764 Telephone: (800) 945-8453 Fax: (740) 342-0025 www.ludowici.com SYSTEM:

NeXclad Shingle 16

DETAIL #:

7axo

Description: EXTERNAL CORNER - MTL KNIFE CORNER TRIM - AXONOMETRIC

Building Construction:

Stud Wall Framing

Drawing Date:

04.23.2025

Scale:

Ludowici Reference #:

NeXclad Shingle 16 7axo Designer

- A. EXTERIOR WALL FRAMING MAY BE COLD-FORMED METAL FRAMING (AS SHOWN) OR WOOD STUD FRAMING.
- B. CONDITIONS OF CONSTRUCTION SHOULD BE CONSIDERED WHEN SELECTING SCREWABLE WALL SHEATHING.