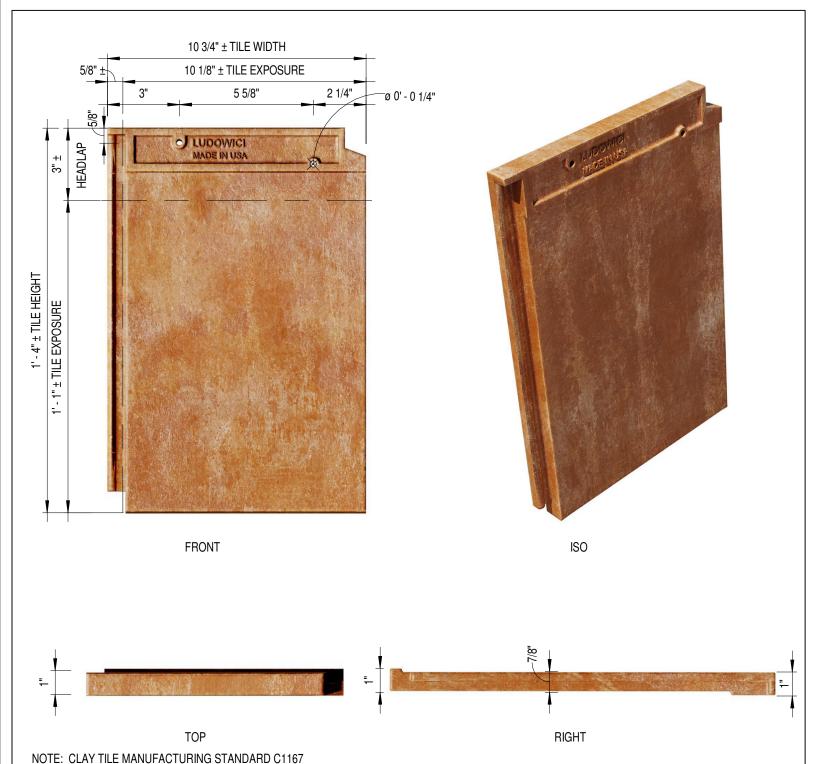

ALLOWS FOR A +/-5% DIMENSIONAL DEVIATION FROM

Trusted. Timeless. Terra Cotta.

4757 Tile Plant Road New Lexington, Ohio 43764 Telephone: (800) 945-8453 Fax: (740) 342-0025 www.ludowici.com SYSTEM:

NeXclad Shingle 16

DETAIL #:

0.4

Description: NEXCLAD 16 FILED TILE DIMENTIONS

**Building Construction:** 

Drawing Date:

04.23.2025

Scale:

Ludowici Reference #:

NeXclad Shingle 16 0.4 .

The information contained on this drawing is the property of Ludowici Roof Tile. Any use or reproduction in whole or in part without the express written permission of Ludowici Roof Tile is strictly prohibited.