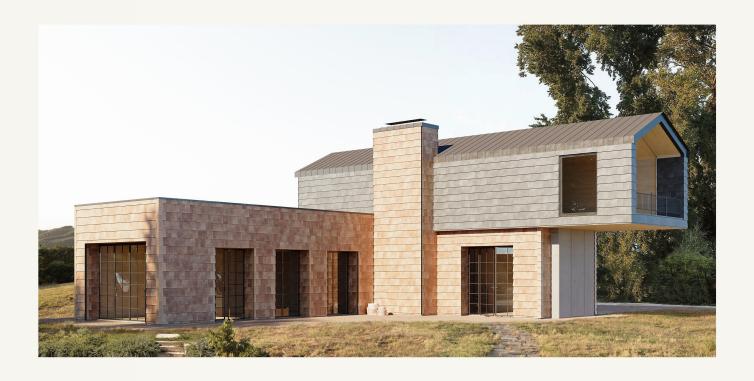

# NEXCLAD 16

# 





## PROTOTYPICAL DETAILS K E Y

PAGE ONE OF TWO



LUDOWICI°



LUDOWICI°

3/16" LUDOWICI DRAINAGE PLANE MATERIAL. NOTE: **CORRUGATION OF THE** DRAINAGE MAT TO FACE TOWARD THE BUILDING. THE FLEECE LINER FACES THE OUTSIDE.

AIR AND MOISTURE BARRIER (NOT BY LUDOWICI)

**SCREWABLE STRUCTURAL** SHEATHING BOARD (NOT BY LUDOWICI)

EXTERIOR WALL FRAMING (NOT BY LUDOWICI)

STAINLESS STEEL SIDELOCK CLIP W/(1) STAINLESS STEEL **FASTENER BEYOND** (TYP.)

LUDOWICI NEXCLAD SHINGLE 16 TERRACOTTA CLADDING FIELD TILE (TYP.)

(2) STAINLESS STEEL **FASTENERS PER TILE** (TYP.)



# LUDOWICI®

Trusted. Timeless. Terra Cotta.

4757 Tile Plant Road New Lexington, Ohio 43764 Telephone: (800) 945-8453 Fax: (740) 342-0025 www.ludowici.com

SYSTEM:

NeXclad Shingle 16

**DETAIL#:** 

0.35

Description: SYSTEM CO