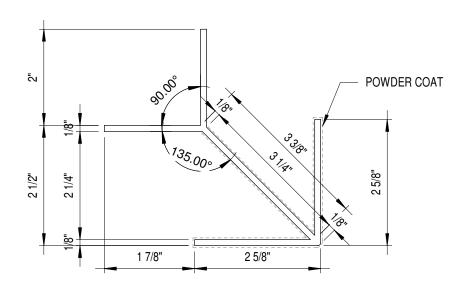

SYSTEM:

**NEXCLAD 14 & 16** 

20.1

Description: RE-ENTRANT TRIM - FABRICATION **DIMENSIONS** 

**Building Construction:** 

Drawing Date:

09/03/24

Scale:

6'' = 1'-0''

4757 Tile Plant Road New Lexington, Ohio 43764 Telephone: (800) 945-8453 Fax: (740) 342-0025 www.ludowici.com

SYSTEM:

**NEXCLAD 14 & 16** 

DETAIL #:

20.2

Description: GREATER ARROW TRIM - FABRICATION **DIMENSIONS** 