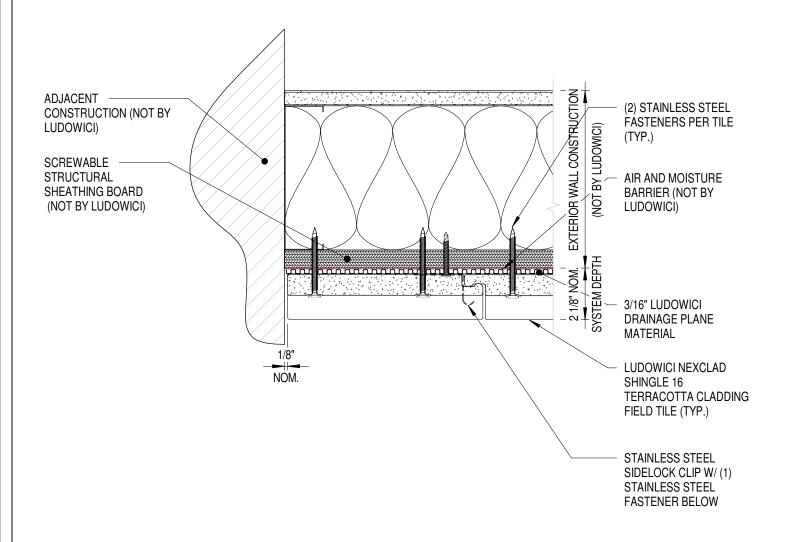

## PROTOTYPICAL DETAILS K E Y

PAGE ONE OF TWO

LUDOWICI°

LUDOWICI°

3/16" LUDOWICI DRAINAGE PLANE MATERIAL. NOTE: **CORRUGATION OF THE** DRAINAGE MAT TO FACE TOWARD THE BUILDING. THE FLEECE LINER FACES THE OUTSIDE.

AIR AND MOISTURE BARRIER (NOT BY LUDOWICI)

**SCREWABLE STRUCTURAL** SHEATHING BOARD (NOT BY LUDOWICI)

EXTERIOR WALL FRAMING (NOT BY LUDOWICI)

STAINLESS STEEL SIDELOCK CLIP W/(1) STAINLESS STEEL **FASTENER BEYOND** (TYP.)

LUDOWICI NEXCLAD SHINGLE 16 TERRACOTTA CLADDING FIELD TILE (TYP.)

(2) STAINLESS STEEL **FASTENERS PER TILE** (TYP.)