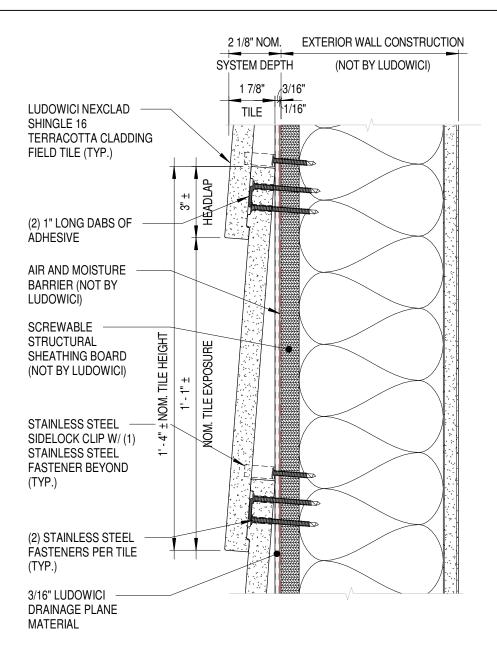

AIR AND MOISTURE BARRIER (NOT BY LUDOWICI)

**SCREWABLE STRUCTURAL** SHEATHING BOARD (NOT BY LUDOWICI)

EXTERIOR WALL FRAMING (NOT BY LUDOWICI)

STAINLESS STEEL SIDELOCK CLIP W/(1) STAINLESS STEEL **FASTENER BEYOND** (TYP.)

LUDOWICI NEXCLAD SHINGLE 16 TERRACOTTA CLADDING FIELD TILE (TYP.)

(2) STAINLESS STEEL **FASTENERS PER TILE** (TYP.)