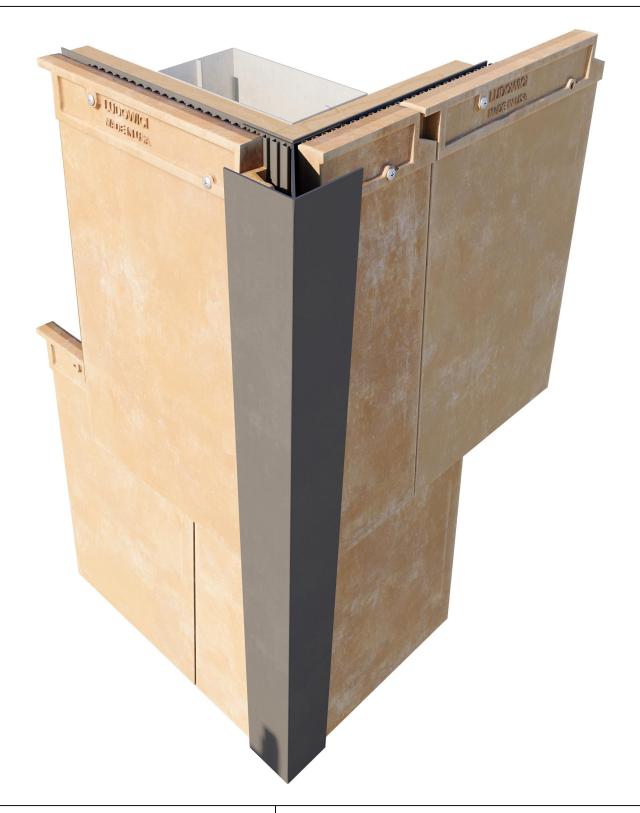

NeXclad Shingle 16

DETAIL #:

4axo

Description: EXTERNAL CORNER - RE-ENTRANT MTL TRIM - AXONOMETRIC

Building Construction:

Stud Wall Framing

Drawing Date:

04.23.2025

Scale:

Ludowici Reference #:

NeXclad Shingle 16 4axo Designer

- A. EXTERIOR WALL FRAMING MAY BE COLD-FORMED METAL FRAMING (AS SHOWN) OR WOOD STUD FRAMING.
- B. CONDITIONS OF CONSTRUCTION SHOULD BE CONSIDERED WHEN SELECTING SCREWABLE WALL SHEATHING.