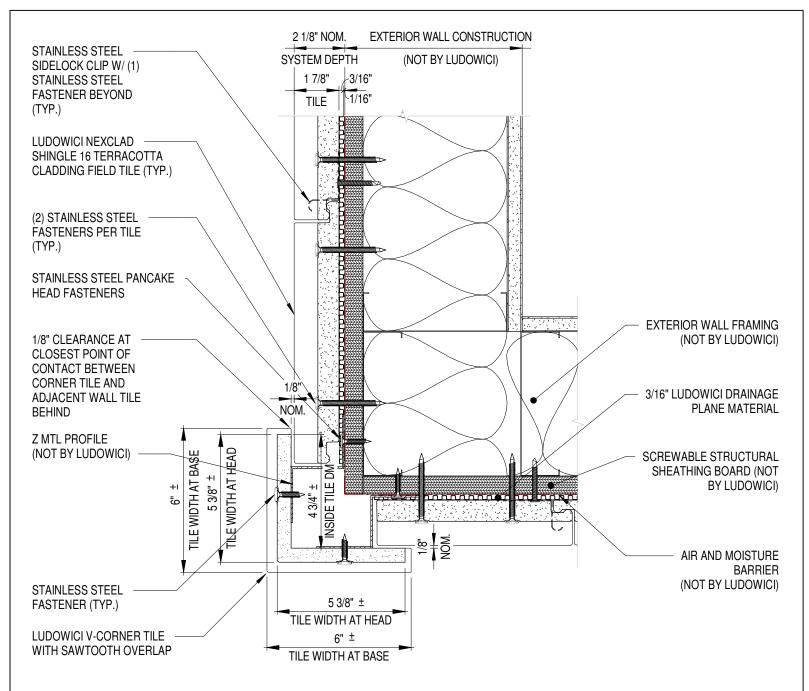

Trusted. Timeless. Terra Cotta.

4757 Tile Plant Road New Lexington, Ohio 43764 Telephone: (800) 945-8453 Fax: (740) 342-0025 www.ludowici.com SYSTEM:

NeXclad Shingle 16

DETAIL #:

10S

Description: EXTERNAL CORNER - 'V' CORNER TILE

Building Construction: Stud Wall Framing

Drawing Date: 04.23.2025

Scale: 3" = 1'-0"

Ludowici Reference #: NeXclad Shingle 16 10s Designer

- A. EXTERIOR WALL FRAMING MAY BE COLD-FORMED METAL FRAMING (AS SHOWN) OR WOOD STUD FRAMING.
- B. CONDITIONS OF CONSTRUCTION SHOULD BE CONSIDERED WHEN SELECTING SCREWABLE WALL SHEATHING.