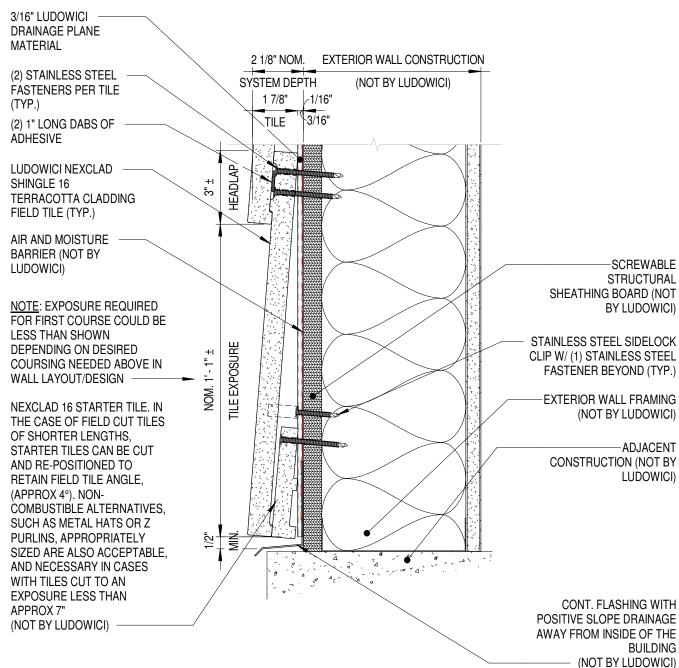

# LUDOWICI®

Trusted. Timeless. Terra Cotta.

4757 Tile Plant Road New Lexington, Ohio 43764 Telephone: (800) 945-8453 Fax: (740) 342-0025 www.ludowici.com

SYSTEM:

NeXclad Shingle 16

**DETAIL#:** 

0.35

Description: SYSTEM COMPONENTS ISO

**Building Construction:** 

Stud Wall Framing

Drawing Date:

04.23.2025

3" = 1'-0"

Scale:

Ludowici Reference #:

NeXclad Shingle 16 0.3s.