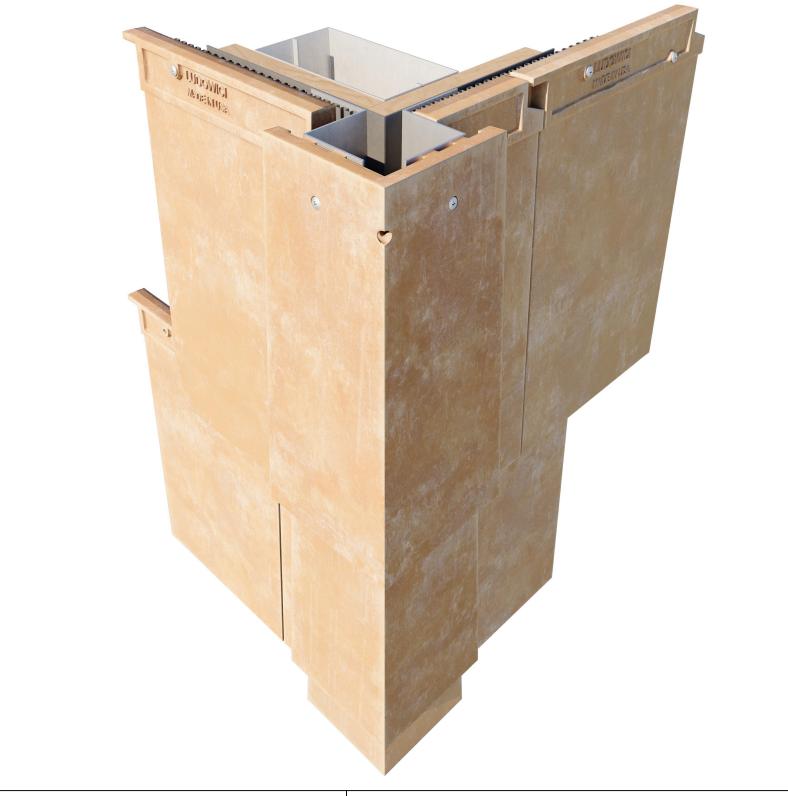

NeXclad Shingle 16

DETAIL #:

захо

Description: EXTERNAL CORNER PLAN DETAIL - TWO-PIECE CORNER TILE AXONOMETRIC

Building Construction: Stud Wall Framing

Drawing Date: 04.23.2025

Scale:

Ludowici Reference #:

NeXclad Shingle 16 3axo.

The information contained on this drawing is the property of Ludowici Roof Tile. Any use or reproduction in whole or in part without the express written permission of Ludowici Roof Tile is strictly prohibited.