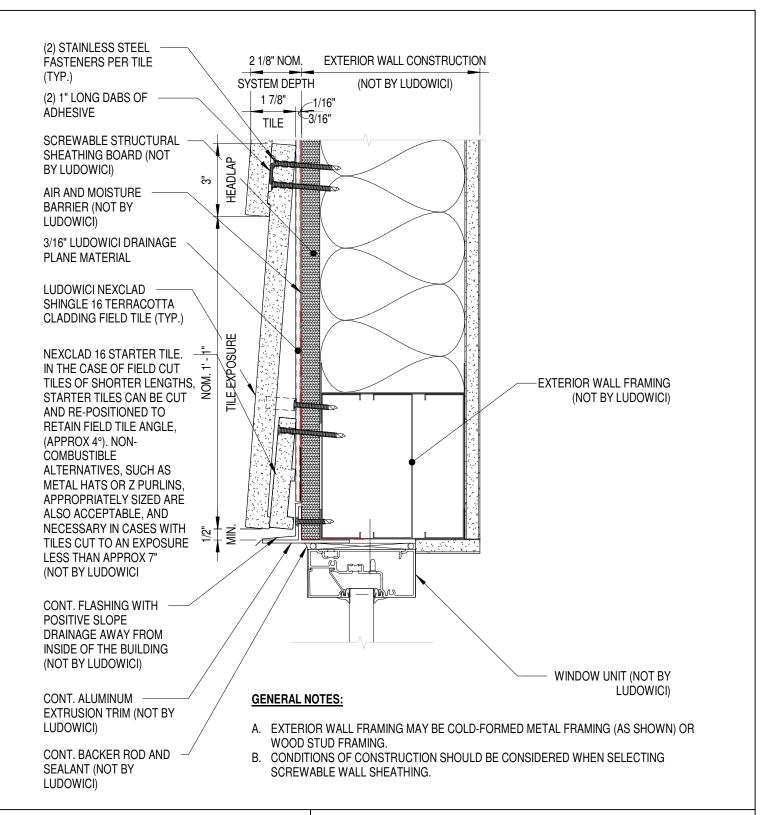

4757 Tile Plant Road New Lexington, Ohio 43764 Telephone: (800) 945-8453 Fax: (740) 342-0025 www.ludowici.com

SYSTEM:

NeXclad Shingle 16

DETAIL #:

17s

Description: PARAPET COPING SECTION DETAIL

**Building Construction:** 

Stud Wall Framing

Drawing Date:

04.23.2025

Scale:

Ludowici Reference #:

NeXclad Shingle 16 17s Designer

4757 Tile Plant Road New Lexington, Ohio 43764 Telephone: (800) 945-8453 Fax: (740) 342-0025 www.ludowici.com

Ludowici Roof Tile, Inc. reserves the right to modify the configuration of item(s) shown without prior written notice.

All Rights Reserved

- A. EXTERIOR WALL FRAMING MAY BE COLD-FORMED METAL FRAMING (AS SHOWN) OR WOOD STUD FRAMING.
- B. CONDITIONS OF CONSTRUCTION SHOULD BE CONSIDERED WHEN SELECTING SCREWABLE WALL SHEATHING.