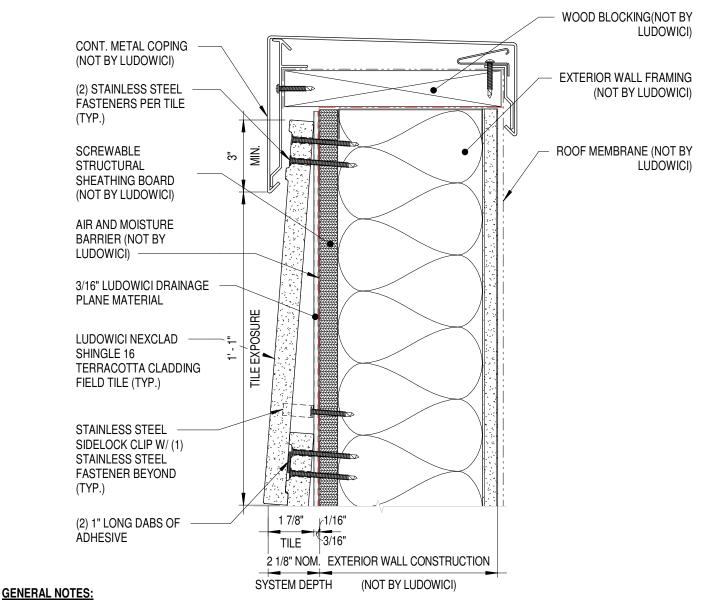

SYSTEM:

**NEXCLAD 14 & 16** 

20.1

Description: RE-ENTRANT TRIM - FABRICATION **DIMENSIONS** 

**Building Construction:** 

Drawing Date:

09/03/24

Scale:

6'' = 1'-0''

4757 Tile Plant Road New Lexington, Ohio 43764 Telephone: (800) 945-8453 Fax: (740) 342-0025 www.ludowici.com

SYSTEM:

**NEXCLAD 14 & 16** 

DETAIL #:

20.2

Description: GREATER ARROW TRIM - FABRICATION **DIMENSIONS** 