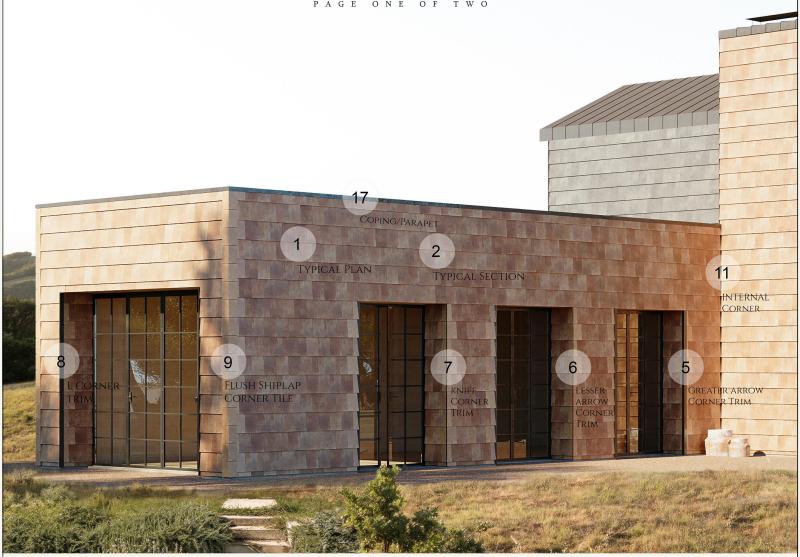

## PROTOTYPICAL DETAILS K E Y

PAGE ONE OF TWO

LUDOWICI°

LUDOWICI°

3/16" LUDOWICI DRAINAGE PLANE MATERIAL. NOTE: **CORRUGATION OF THE** DRAINAGE MAT TO FACE TOWARD THE BUILDING. THE FLEECE LINER FACES THE OUTSIDE.