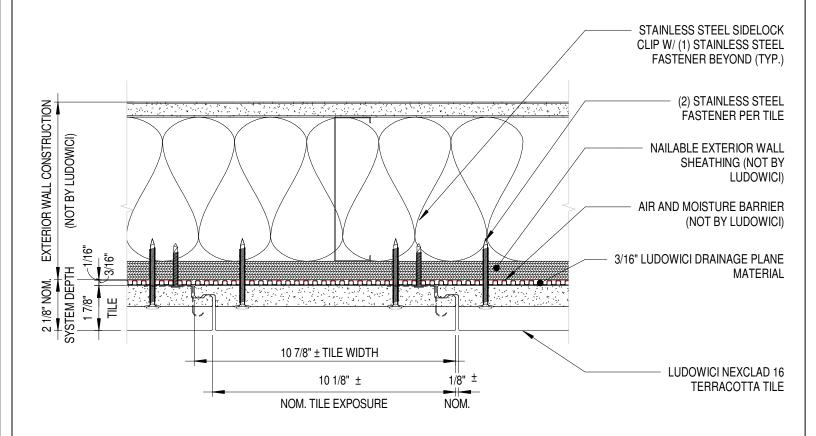

## PROTOTYPICAL DETAILS K E Y

PAGE ONE OF TWO

LUDOWICI°

LUDOWICI°

3/16" LUDOWICI DRAINAGE PLANE MATERIAL. NOTE: **CORRUGATION OF THE** DRAINAGE MAT TO FACE TOWARD THE BUILDING. THE FLEECE LINER FACES THE OUTSIDE.

AIR AND MOISTURE BARRIER (NOT BY LUDOWICI)

**SCREWABLE STRUCTURAL** SHEATHING BOARD (NOT BY LUDOWICI)

EXTERIOR WALL FRAMING (NOT BY LUDOWICI)

STAINLESS STEEL SIDELOCK CLIP W/(1) STAINLESS STEEL **FASTENER BEYOND** (TYP.)

LUDOWICI NEXCLAD SHINGLE 16 TERRACOTTA CLADDING FIELD TILE (TYP.)

(2) STAINLESS STEEL **FASTENERS PER TILE** (TYP.)