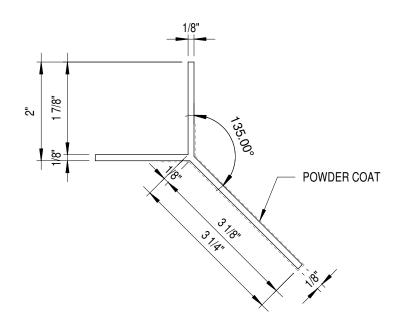

SYSTEM:

**NEXCLAD 14 & 16** 

20.1

Description: RE-ENTRANT TRIM - FABRICATION **DIMENSIONS** 

**Building Construction:** 

Drawing Date:

09/03/24

Scale:

6'' = 1'-0''

4757 Tile Plant Road New Lexington, Ohio 43764 Telephone: (800) 945-8453 Fax: (740) 342-0025 www.ludowici.com

SYSTEM:

**NEXCLAD 14 & 16** 

DETAIL #:

20.2

Description: GREATER ARROW TRIM - FABRICATION **DIMENSIONS** 