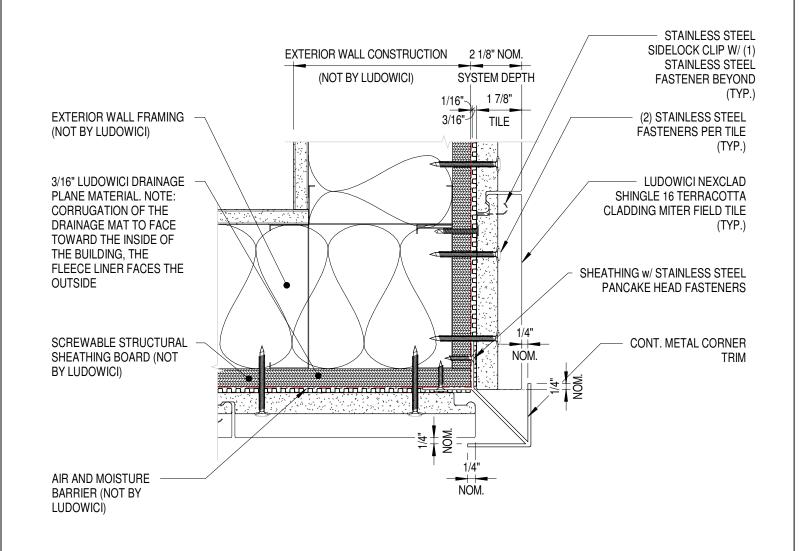

Trusted. Timeless. Terra Cotta.

4757 Tile Plant Road New Lexington, Ohio 43764 Telephone: (800) 945-8453 Fax: (740) 342-0025 www.ludowici.com

SYSTEM:

NeXclad Shingle 16

DETAIL #:

**4**S

Description: EXTERNAL CORNER - RE-ENTRANT MTL TRIM

**Building Construction:** 

Stud Wall Framing

Drawing Date:

04.23.2025

Scale:

Ludowici Reference #:

NeXclad Shingle 16 4s Designer

4757 Tile Plant Road New Lexington, Ohio 43764 Telephone: (800) 945-8453 Fax: (740) 342-0025 www.ludowici.com