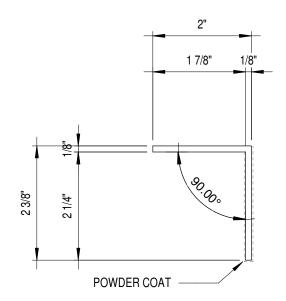

SYSTEM:

**NEXCLAD 14 & 16** 

20.1

Description: RE-ENTRANT TRIM - FABRICATION **DIMENSIONS** 

**Building Construction:** 

Drawing Date:

09/03/24

Scale:

6'' = 1'-0''

4757 Tile Plant Road New Lexington, Ohio 43764 Telephone: (800) 945-8453 Fax: (740) 342-0025 www.ludowici.com

SYSTEM:

**NEXCLAD 14 & 16** 

DETAIL #:

20.2

Description: GREATER ARROW TRIM - FABRICATION **DIMENSIONS** 