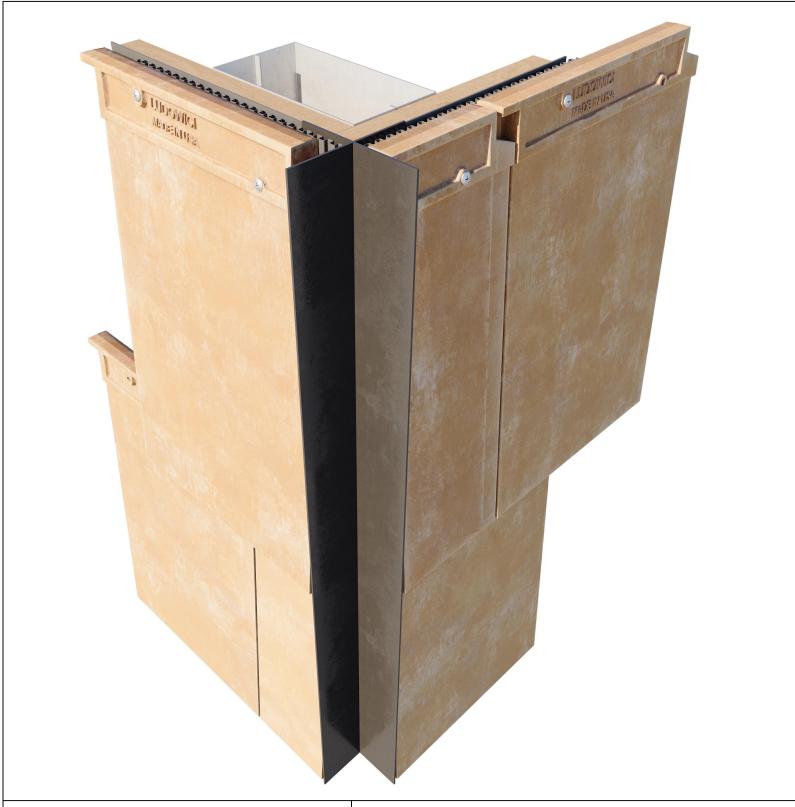

NeXclad Shingle 16

DETAIL #:

захо

Description: EXTERNAL CORNER PLAN DETAIL - TWO-PIECE CORNER TILE AXONOMETRIC

Building Construction: Stud Wall Framing

Drawing Date: 04.23.2025

Scale:

Ludowici Reference #:

NeXclad Shingle 16 3axo.

The information contained on this drawing is the property of Ludowici Roof Tile. Any use or reproduction in whole or in part without the express written permission of Ludowici Roof Tile is strictly prohibited.