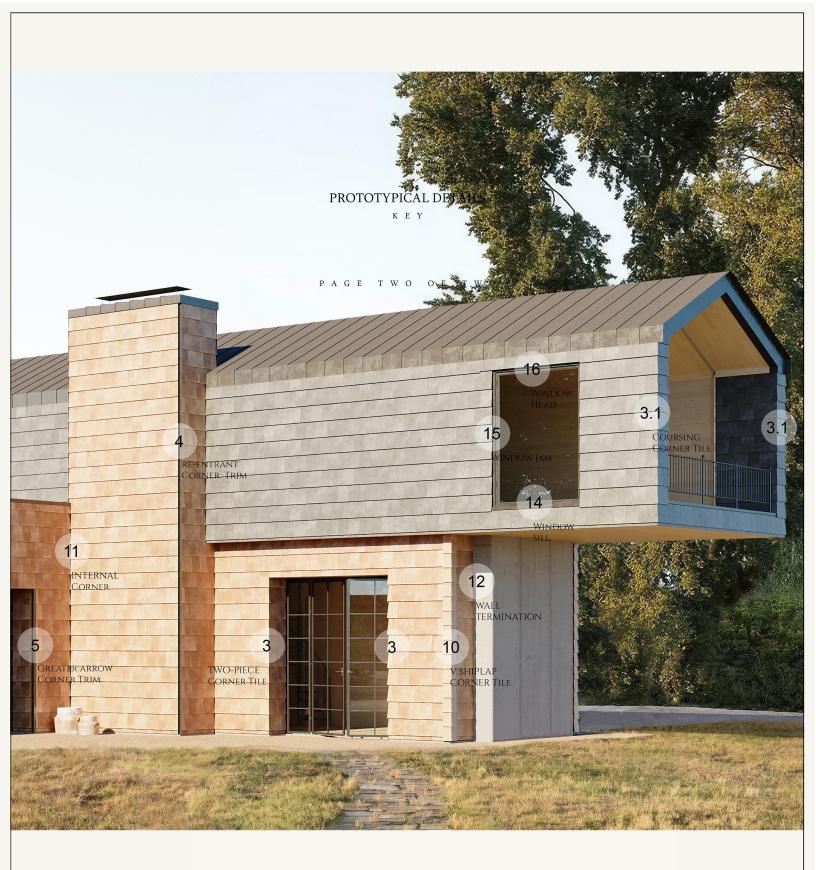

## PROTOTYPICAL DETAILS K E Y

PAGE ONE OF TWO

LUDOWICI°

LUDOWICI°

3/16" LUDOWICI DRAINAGE PLANE MATERIAL. NOTE: **CORRUGATION OF THE** DRAINAGE MAT TO FACE TOWARD THE BUILDING. THE FLEECE LINER FACES THE OUTSIDE.