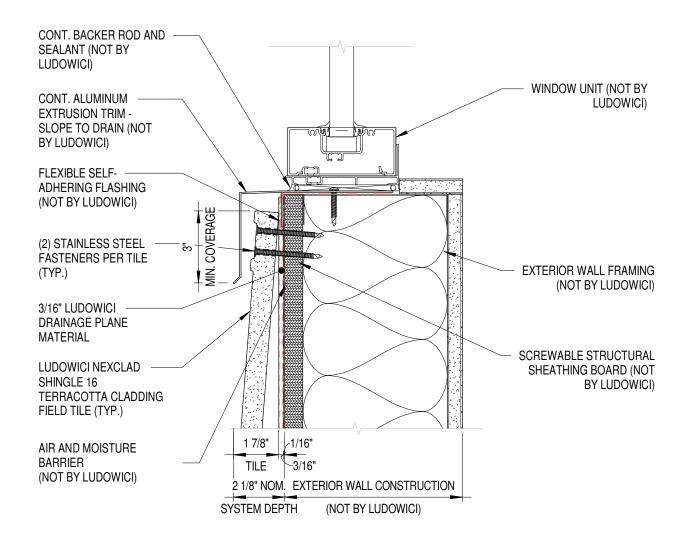

Trusted. Timeless. Terra Cotta.

4757 Tile Plant Road New Lexington, Ohio 43764 Telephone: (800) 945-8453 Fax: (740) 342-0025 www.ludowici.com SYSTEM:

NeXclad Shingle 16

DETAIL #:

14S

Description: WINDOW SILL SECTION DETAIL

**Building Construction:** 

Stud Wall Framing

Drawing Date:

04.23.2025

Scale:

3" = 1'-0"

Ludowici Reference #:

NeXclad Shingle 16 14s Designer