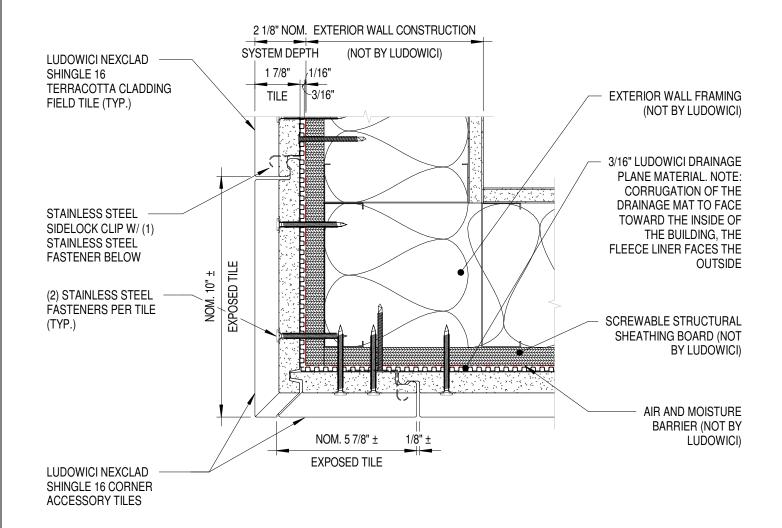

## PROTOTYPICAL DETAILS K E Y

PAGE ONE OF TWO

LUDOWICI°

LUDOWICI°

3/16" LUDOWICI DRAINAGE PLANE MATERIAL. NOTE: **CORRUGATION OF THE** DRAINAGE MAT TO FACE TOWARD THE BUILDING. THE FLEECE LINER FACES THE OUTSIDE.

AIR AND MOISTURE BARRIER (NOT BY LUDOWICI)

**SCREWABLE STRUCTURAL** SHEATHING BOARD (NOT BY LUDOWICI)

EXTERIOR WALL FRAMING (NOT BY LUDOWICI)

STAINLESS STEEL SIDELOCK CLIP W/(1) STAINLESS STEEL **FASTENER BEYOND** (TYP.)

LUDOWICI NEXCLAD SHINGLE 16 TERRACOTTA CLADDING FIELD TILE (TYP.)

(2) STAINLESS STEEL **FASTENERS PER TILE** (TYP.)