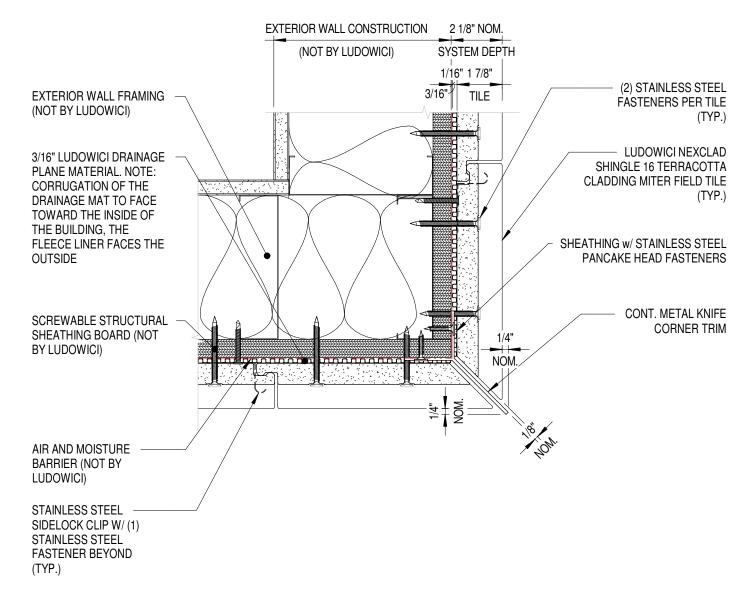

Trusted. Timeless. Terra Cotta.

4757 Tile Plant Road New Lexington, Ohio 43764 Telephone: (800) 945-8453 Fax: (740) 342-0025 www.ludowici.com SYSTEM:

NeXclad Shingle 16

DETAIL #:

7s

Description: EXTERNAL CORNER - MTL KNIFE CORNER TRIM

Building Construction: Stud Wall Framing

Drawing Date: 04.23.2025

Scale: 3" = 1'-0"

Ludowici Reference #: NeXclad Shingle 16 7s Designer

The information contained on this drawing is the property of Ludowici Roof Tile. Any use or reproduction in whole or in part without the express written permission of Ludowici Roof Tile is strictly prohibited.