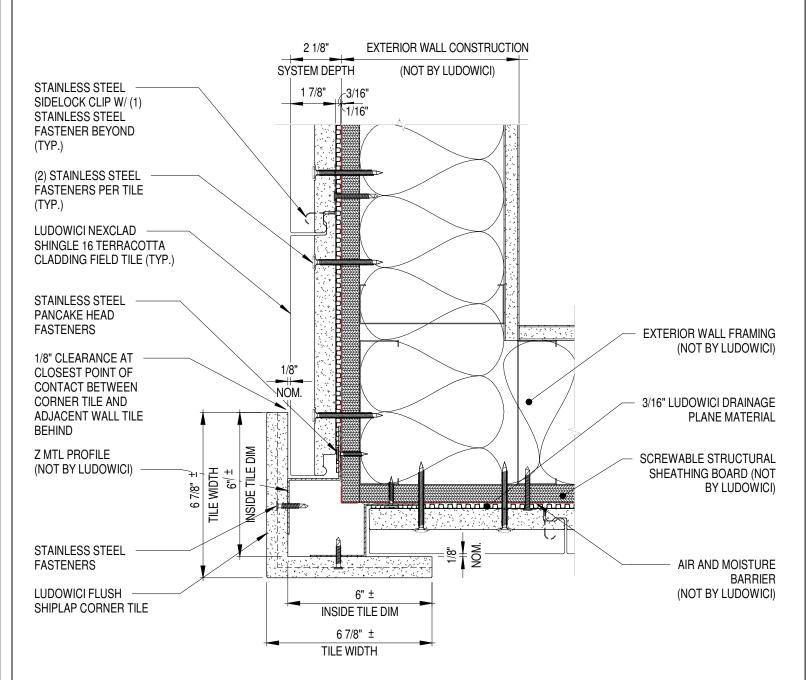

Ludowici Reference #:

4757 Tile Plant Road New Lexington, Ohio 43764 Telephone: (800) 945-8453 Fax: (740) 342-0025 www.ludowici.com

SYSTEM:

NeXclad Shingle 16

DETAIL #:

10axo

04.23.2025

Description: EXTERNAL CORNER - 'V' CORNER TILE - AXONOMETRIC

**Building Construction:** 

Stud Wall Framing

Drawing Date:

Scale:

Ludowici Reference #:

NeXclad Shingle 16 10axo Designer

- A. EXTERIOR WALL FRAMING MAY BE COLD-FORMED METAL FRAMING (AS SHOWN) OR WOOD STUD FRAMING.
- B. CONDITIONS OF CONSTRUCTION SHOULD BE CONSIDERED WHEN SELECTING SCREWABLE WALL SHEATHING.