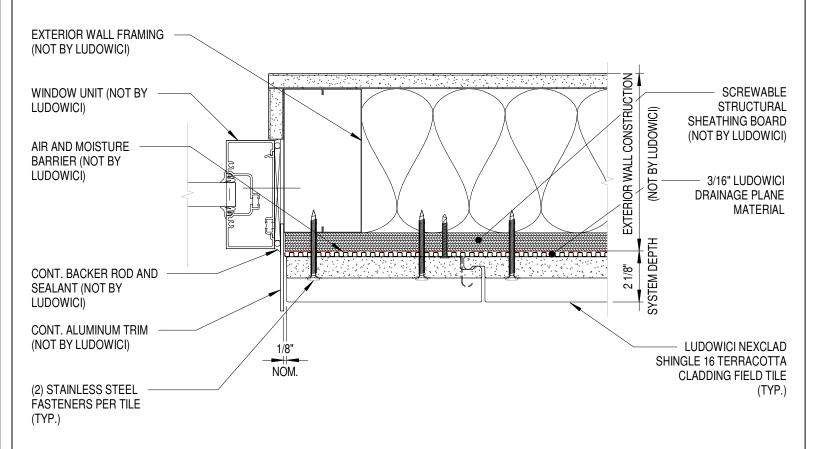

4757 Tile Plant Road New Lexington, Ohio 43764 Telephone: (800) 945-8453 Fax: (740) 342-0025 www.ludowici.com

SYSTEM:

NeXclad Shingle 16

**15**S

Description: WINDOW JAMB PLAN DETAIL - METAL TRIM

**Building Construction:** Stud Wall Framing

Drawing Date: 04.23.2025

3" = 1'-0" Scale: NeXclad Shingle 16 15s Designer

The information contained on this drawing is the property of Ludowici Roof Tile. Any use or reproduction in whole or in part without the express written permission of Ludowici Roof Tile is strictly prohibited. Ludowici Roof Tile, Inc. reserves the right to modify the configuration of item(s) shown without prior written notice.